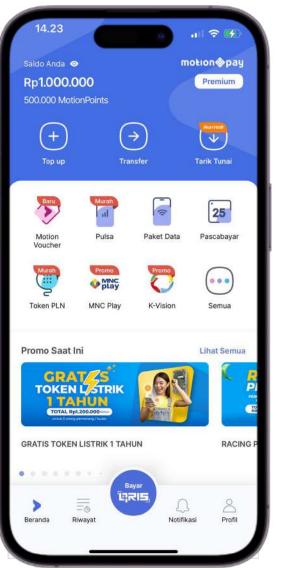

# **INTEGRATED CASHLESS PAYMENT SOLUTION**

**MotionPay** is a digital payment platform including electronic money (MotionPay), electronic wallet (MotionWallet), and electronic funds transfer(MotionTransfer). MotionPay serves as the main payment instrument in MNC Group Ecosystem as well as mass products payment.

#### **MotionCash**

E-money/digital currency (in IDR) that is QRIS-enabled (QR Indonesian Standard), for seamless online and offline transactions

#### MotionTransfer

Transfer money to/from MotionPay account and other Indonesian bank accounts (cash out)

#### **MotionWallet**

Transfer money to/from MotionPay account and other Indonesian bank accounts (cash out)

#### **MotionPoints**

Redeemable loyalty program and various special offers

#### **MotionBills**

Payment service for routine bill such as electricity, water, cellular phone, internet and others

#### MotionVoucher

Numerous digital vouchers, including Food & Beverage (F&B), fashion, entertainment, lifestyle, etc