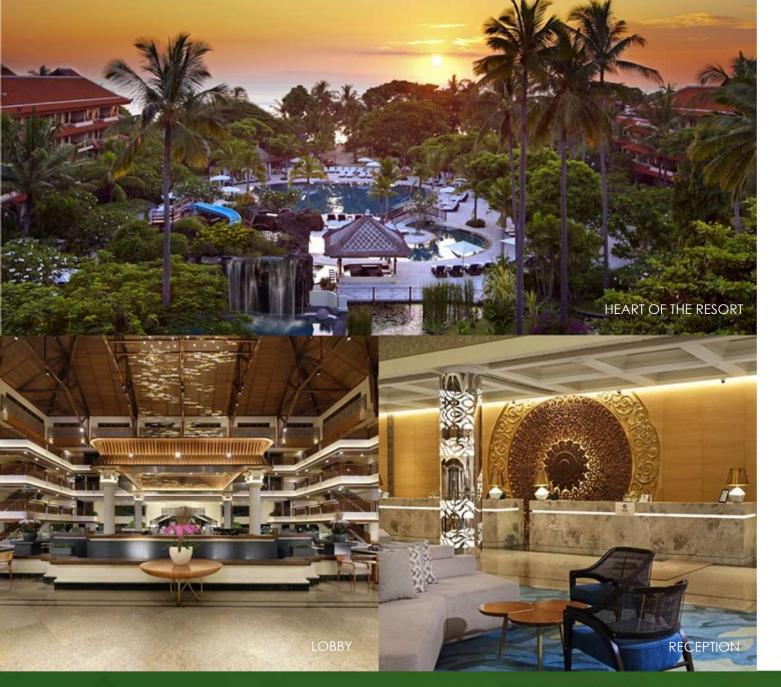

#### THEWESTIN RESORT NUSA DUA

BALI

- **Location**: ITDC complex in Nusa Dua area and approx. 13 km or 30 minutes away from Ngurah Rai International Airport.
- **5-star Hotel Resort** with total room keys of **433 rooms** with sizes ranging from 38 sqm to 171 sqm.
- Latest awards: Exquisite Awards Best Upscale Hotel and Best Dessert & Pastry 2022, Exquisite Awards Best Family Resort 2021, Holiday With Kids – Best Luxury Resorts for Families 2021, Trip.com Member's Choice "Preferred Hotel" 2021, Luxury Spa Resort 2021 – Continent Winner, Asia for Heavenly Spa by Westin, Agoda Customer Review Awards 2021, Booking.com Traveller Review Award 2021, TripAdvisor Traveler's Choice Awards 2021, Indonesia Care 2020 Certificate CHSE from the Indonesian Ministry of Tourism & Creative Economy.
- MICE facilities with a total area of ~15,700 m<sup>2</sup>, largest convention hall: 2,394 m<sup>2</sup> with capacity of up to 2,500 pax.
- Hosted Events: 2022 G20/B20 Bali Summit, BWF World Tour Finals 2021, Indonesia Open 2021, Indonesia Masters 2021, Indonesia Africa Infrastructure Dialogue 2019, IMF-World Bank Meeting 2018, APEC CEO Summit Indonesia 2013, and Miss World 2013.