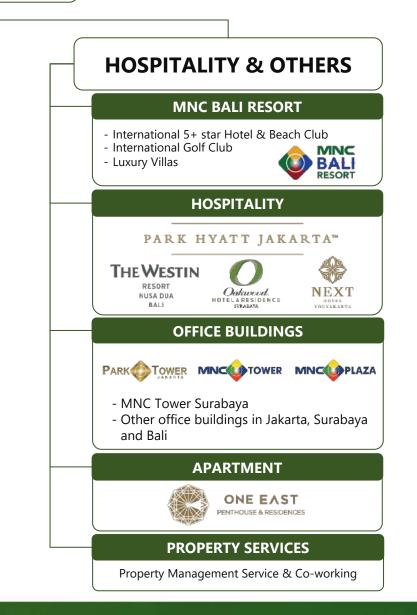

# 

Entertainment Hospitality

# 107 ha

The largest and most integrated luxury resort development in Bali

- According to BPJT (Toll Road Regulatory Agency), there will be a new toll road connecting Kuta – Gilimanuk, with exit near the site
- Via the new toll road, Kuta Canggu Tanah Lot can be reached in 20 minutes

#### THEWESTIN RESORT NUSA DUA

BALI

- **Location**: ITDC complex in Nusa Dua area and approx. 13 km or 30 minutes away from Ngurah Rai International Airport.
- **5-star Hotel Resort** with total room keys of **433 rooms** with sizes ranging from 38 sqm to 171 sqm.
- Latest awards: Exquisite Awards Best Upscale Hotel and Best Dessert & Pastry 2022, Exquisite Awards Best Family Resort 2021, Holiday With Kids – Best Luxury Resorts for Families 2021, Trip.com Member's Choice "Preferred Hotel" 2021, Luxury Spa Resort 2021 – Continent Winner, Asia for Heavenly Spa by Westin, Agoda Customer Review Awards 2021, Booking.com Traveller Review Award 2021, TripAdvisor Traveler's Choice Awards 2021, Indonesia Care 2020 Certificate CHSE from the Indonesian Ministry of Tourism & Creative Economy.
- MICE facilities with a total area of ~15,700 m<sup>2</sup>, largest convention hall: 2,394 m<sup>2</sup> with capacity of up to 2,500 pax.
- Hosted Events: 2022 G20/B20 Bali Summit, BWF World Tour Finals 2021, Indonesia Open 2021, Indonesia Masters 2021, Indonesia Africa Infrastructure Dialogue 2019, IMF-World Bank Meeting 2018, APEC CEO Summit Indonesia 2013, and Miss World 2013.

#### PARK HYATT JAKARTA™

# **29,000 sqm 222** OFFICE SPACE ROOM KEYS

- **Location**: MNC Center, Central Jakarta, very close to Governments' offices and embassies, CBD Jakarta and elite residential landmark of Menteng.
- Park Tower is a premium grade A mixed-use building. The 37-storey building consist of 29,000 sqm office spaces and Park Hyatt Jakarta.
- Coworking space
- Park Hyatt Jakarta is the first and the only Park Hyatt brand hotel in Indonesia. A Luxury Hotel with total of 222 room keys, ranging from 57 sqm to 300 sqm. Facilities including ballroom, meeting rooms, spa and fitness center as well as dining outlets. Latest awards: The 8th PropertyGuru Indonesia Property Best Luxury Hotel Development 2022, Exquisite Awards Best New Luxury Hotel and Best Newcomer Bar 2022.
- Park Hyatt Jakarta presented The Royal Glasshouse in 2023. The Royal Glasshouse is a unique and grand MICE venue with a spacious area of 1,650 m2 and capable to accommodate up to 1,400 people.

www.mncgroup.com

ONE EAST PENTHOUSE & RESIDENCES

#### 144 room keys

262 units

- Location: Kertajaya Indah, Surabaya, East Java
- **262 units** of luxury apartment, ranging from 78 sqm for 1 bedroom to 272 sqm penthouse unit
- **5-star Hotel** with total room keys of **144 rooms** with sizes ranging from 44 sqm to 110 sqm
- Managed by Oakwood, an award-winning and the largest serviced apartment operator in the world
- Latest awards: Surabaya Tourism Award 2022 for The Best Tourism Information Provider, Indonesia Care 2020 Certificate CHSE from the Indonesian Ministry of Tourism & Creative Economy, Real-estate Creative Awards 2019, 5-Star Hotel Certification 2019
- **Supporting facilities**: sky lounge, kids room, skypool, private cinema and fitness center
- **Event Space**: **Grand Ballroom** with total capacity of up to 500 pax

# **OFFICE SPACE**

<u>Total Gross</u> 430,000 m<sup>2</sup> <u>NLA</u> 346,600 m<sup>2</sup>

Including:

**5,800** m<sup>2</sup> Co-working Space (both offices and hospitality)

Note: Owned Gross: 197,000 m<sup>2</sup> NLA: 121,500 m<sup>2</sup> <u>MICE</u> 24,000 m<sup>2</sup>

- Hospitality and others segment includes hotel resorts, office buildings and co-working space. Development is intended to maximize the utility of landbanks that are all located in the prime area in both Jakarta and Surabaya. Thus, in the past 5 years MNC Land has developed MNC Bank Tower, MNC Tower Surabaya, Oakwood/One East and Park Tower & Park Hyatt Jakarta.
- The portfolio has generated sizable recurring income, high occupancy and competitive rent supported by the captive market from MNC Group as well as external customers.