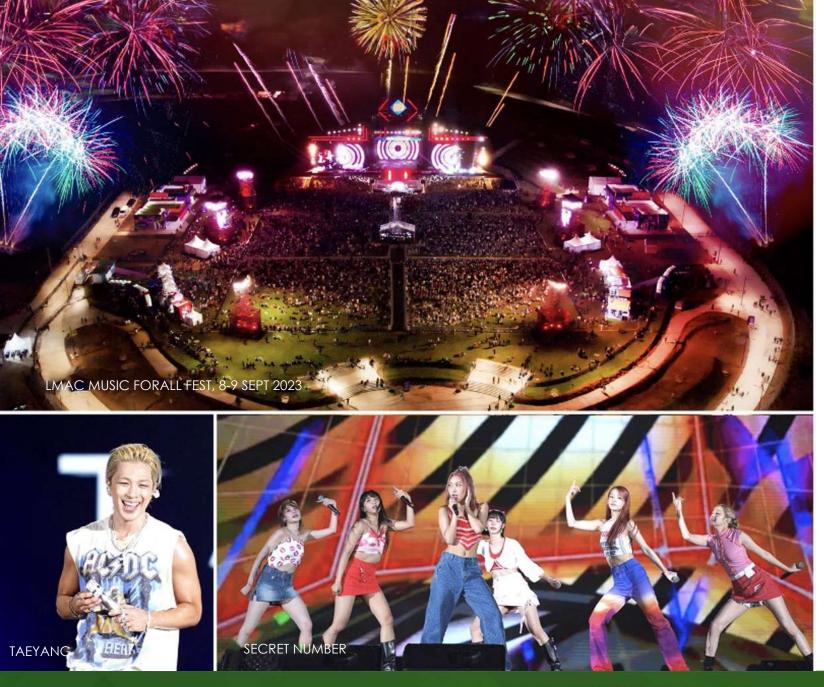

# 5 ha

- The first biggest outdoor music & arts festival venue in Indonesia
- Support the progress of Indonesian music, arts, and culture industry
- Bringing local musicians and artists to the international scale stage
- Capacity up to 50,000 people

Aiming to conduct four International concerts at Lido Music & Arts Center this year

Integrated with Lido Adventure Park

- 5-star hotel with panoramic view of Lake Lido, views of Mount Salak, Mount Gede, and Mount Pangrango
- 100 Rooms & Suites
- The most complete outbound destination by the Lido Lake
- Activities:
  - Lido Suspension Bridge throughout 200 meters
  - Flyingfox crosses Lake Lido
  - Kayaking
  - Sky Bike 200 meters long
  - Mini Zoo & Animal Feeding
  - High Rope
  - ATV