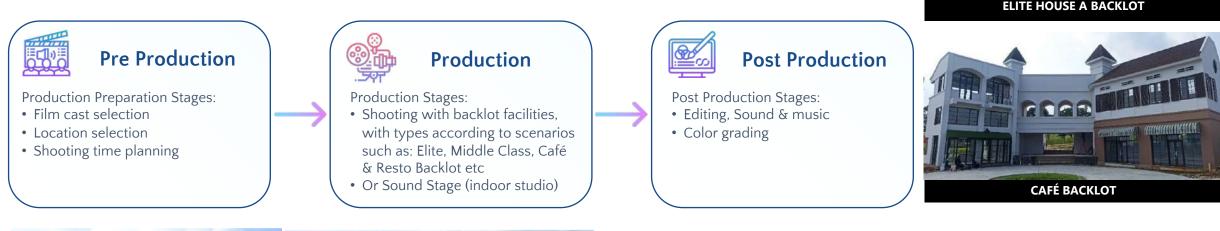

## **MOVIELAND:** The Most Integrated and One Stop Studios

- MOVIELAND is one of the Creative Economy Hubs in MNC Lido City, covering an area of 21 hectares. It is planned as the largest center for film and TV series production in Southeast Asia, integrated with various international-standard facilities and equipment.
- The construction of Movieland has already begun in 2021, and some buildings have already been completed and started to be used for shooting activities, such as Elite House Backlot, Menteng House Backlot, Conventional House Backlot, Townhouse Backlot, Convenience Store Backlot, Resto & Café Backlot. The project will be completed in Q1 2024.
- Movieland will make film and TV Series production more efficient, as all stages of production, from pre-production to post-production, are integrated in one place with a controllable environment.