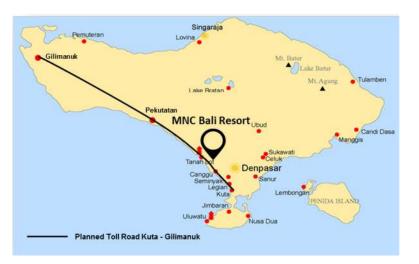

# 107 ha

The largest and most integrated luxury resort development in Bali

- According to BPJT (Toll Road Regulatory Agency), there will be a new toll road connecting Kuta – Gilimanuk, with exit near the site
- Via the new toll road, Kuta Canggu Tanah Lot can be reached in 20 minutes