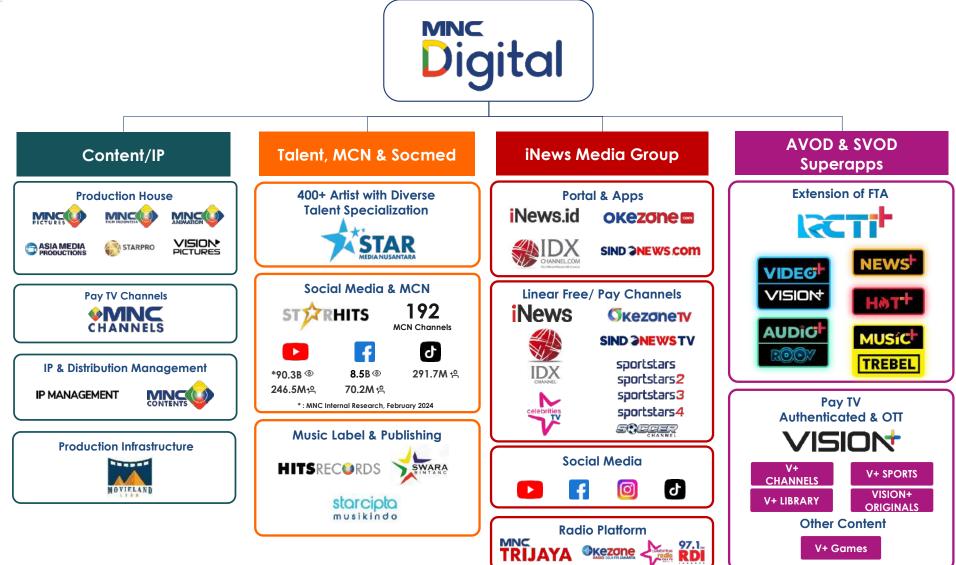

# CORPORATE UPDATE March 2024

Listed & traded on the Indonesia Stock Exchange (IDX) IDX Ticker Code: **BHIT** 

PT MNC ASIA HOLDING TBK www.mncgroup.com



# General Success is not free, you have to fight for it.

-Hary Tanoesoedibjo

"





# Whoever controls the media controls the mind.

-Jim Morrison



"



### The Largest Integrated Media Company in Southeast Asia





### **MNCN FTA Performance**





### CONTENT PRODUCTION







Source : Marketing Corporate Analyst Data Source (Report Adex Nett Assum Periode Jan – Dec 2023



Þ



### SUBSCRIBERS GROWTH | DTH & IPTV







## PT MNC Digital Entertainment Tbk



🗙 Media



## **Content & Production Market Share**





## **MOVIELAND:** The Most Integrated and One Stop Studios



- MOVIELAND is one of the Creative Economy Hubs in MNC Lido City, covering an area of 21 hectares. It is planned as the largest center for film and TV series production in Southeast Asia, integrated with various international-standard facilities and equipment.
- The construction of Movieland has already begun in 2021, and some buildings have already been completed and started to be used for shooting activities, such as Elite House Backlot, Menteng House Backlot, Conventional House Backlot, Townhouse Backlot, Convenience Store Backlot, Resto & Café Backlot. The project will be completed in Q1 2024.
- Movieland will make film and TV Series production more efficient, as all