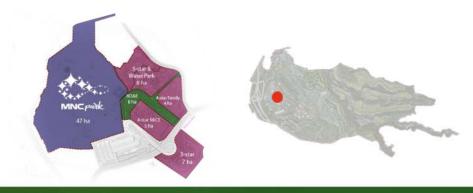

| MNC Park                 | 49 ha  |
|--------------------------|--------|
| RD&E                     | 6.5 ha |
| Hotel, Water Park & MICE | 24 ha  |

www.mncgroup.com

# 17 ha