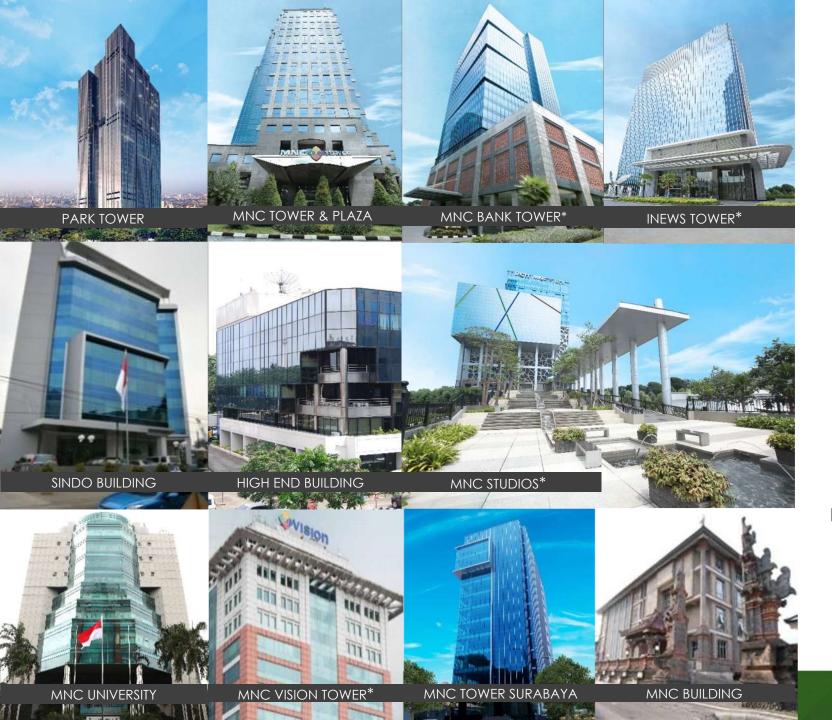

# **29,000 sqm 222** OFFICE SPACE ROOM KEYS

- **Location**: MNC Center, Central Jakarta, very close to Governments' offices and embassies, CBD Jakarta and elite residential landmark of Menteng.
- Park Tower is a premium grade A mixed-use building. The 37-storey building consist of 29,000 sqm office spaces and Park Hyatt Jakarta.
- Coworking space
- Park Hyatt Jakarta is the first and the only Park Hyatt brand hotel in Indonesia. A Luxury Hotel with total of 222 room keys, ranging from 57 sqm to 300 sqm. Facilities including ballroom, meeting rooms, spa and fitness center as well as dining outlets. Latest awards: The 8th PropertyGuru Indonesia Property Best Luxury Hotel Development 2022, Exquisite Awards Best New Luxury Hotel and Best Newcomer Bar 2022.
- Park Hyatt Jakarta presented The Royal Glasshouse in 2023. The Royal Glasshouse is a unique and grand MICE venue with a spacious area of 1,650 m2 and capable to accommodate up to 1,400 people.

- Hospitality and others segment includes hotel resorts, office buildings and co-working space. Development is intended to maximize the utility of landbanks that are all located in the prime area in both Jakarta and Surabaya. Thus, in the past 5 years MNC Land has developed MNC Bank Tower, MNC Tower Surabaya, Oakwood/One East and Park Tower & Park Hyatt Jakarta.
- The portfolio has generated sizable recurring income, high occupancy and competitive rent supported by the captive market from MNC Group as well as external customers.

 $^{\ast}$  The property is owned by MNC Group, MNC Land is the project manager and building manager of the Property

38

DT-0123