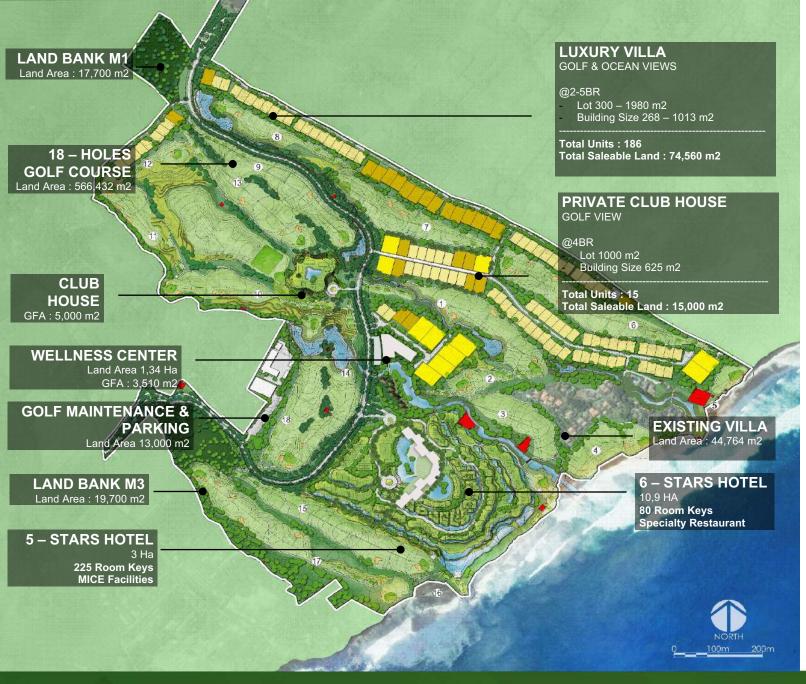

# **GOLF COURSE** & COUNTRY CLUB

The sensation of playing golf among the clouds at an altitude of 600 meters above the sea level surrounded by Mount Salak, Mount Gede, and Mount Pangrango

- 83 ha 18-Hole World Championship Golf Course designed by Earnie Els
- **Country Club designed by Oppenheim Architecture** Pro-Shop, VIP Suite, and High-End Restaurant with Outdoor Bar & Grill and MICE facilities

#### Private club houses

21 luxury units located on the fairways side of the 5 ha Golf Course with Mountain and Garden View options

3 ha

# TRUMP INTERNATIONAL HOTEL 31 ha

- 141 luxurious rooms and world-class facilities
- 24/7 lifestyle concierge and personalized services
- Signature restaurant & bar, fully equipped fitness center, 5-star meeting & conference facilities
- International standard Medi-Spa
- Beautiful views of 1.5 ha lake and panoramic views of the mountains of West Java

# INTERNATIONAL RESORT & RESIDENCES 109 ha

- An exclusive collection of 170 ultra-luxurious residences with cutting edge innovative design
- Surrounded by serene and stunning natural beauty
- Completed with impeccable services and facilities
- 181 units of 2 bedroom to 4 bedroom condominium with modern and minimalist architectural concept