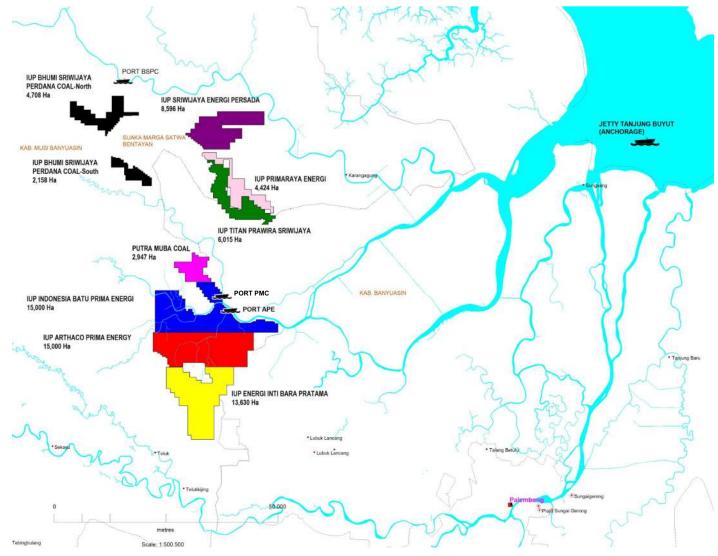

### **Resources & Reserves**

| IU P              | Агеа             | GAR               |                 | Reserves (MT) |             |             |             |
|-------------------|------------------|-------------------|-----------------|---------------|-------------|-------------|-------------|
|                   | (ha)             | (kcal/kg)         | Measured        | Indicated     | Inferred    | Total       | ксмі        |
| Based on Indone   | esian Joint Comm | ittee for Mineral | Reserves (KCMI) |               |             |             |             |
| BSPC-N            | 4,708            | 3,200 - 3,300     | 74,500,000      | 29,500,000    | 26,700,000  | 130,700,000 | 83,270,000  |
| BSPC-S            | 2,158            | 3,400 - 3,600     | 8,560,000       | 6,840,000     | 1,600,000   | 17,000,000  | 9,060,000   |
| РМС               | 2,947            | 3,000 - 3,600     | 60,400,000      | 12,900,000    | 3,600,000   | 76,900,000  | 54,820,000  |
| APE <sup>1</sup>  | 3,550            | 2,500 - 3,250     | 214,300,000     | 142,800,000   | 84,900,000  | 442,000,000 | 222,140,000 |
| IBPE <sup>2</sup> | 1,322            | 3,060 - 3,375     | 10,100,000      | 16,300,000    | 4,900,000   | 31,300,000  | 17,270,000  |
| Total             | 14,685           |                   | 367,860,000     | 208,340,000   | 121,700,000 | 697,900,000 | 386,560,000 |

Potential Coal Tonnage

| IUP             | Area<br>(ha)  | GAR<br>(kcal/kg) | Exploration Target<br>(MT) | Total resources & potential coal:<br>1,585,756,358 MT                                      |
|-----------------|---------------|------------------|----------------------------|--------------------------------------------------------------------------------------------|
| Based on Intern | al Assessment |                  |                            | 2                                                                                          |
| APE             | 11,450        | 2,500 - 3,200    | 350,229,434                |                                                                                            |
| IBPE            | 13,678        | 3,000 - 3,375    | 528,994,284                | <sup>1</sup> APE Phase $1 - 5$ findings only                                               |
| PE              | 4,424         | 2,500 - 3,300    | 2,663,460                  | <sup>2</sup> IBPE Phase 1 – 2 findings only<br>Drilling activities continue for IUPs which |
| TPS             | 6,015         | 2,500 - 3,200    | 5,026,290                  | have not been fully explored. Reserves                                                     |
| SEP             | 8,596         | 2,600 - 3,500    | 942,890                    | will increase if the results of the ongoing                                                |
| EIBP            | 13,630        |                  |                            | exploration show coal findings.                                                            |
| Total           | 57,793        |                  | 887,856,358                | -                                                                                          |

**Energy** 

Current Mining Pit & Infrastructure

Energy