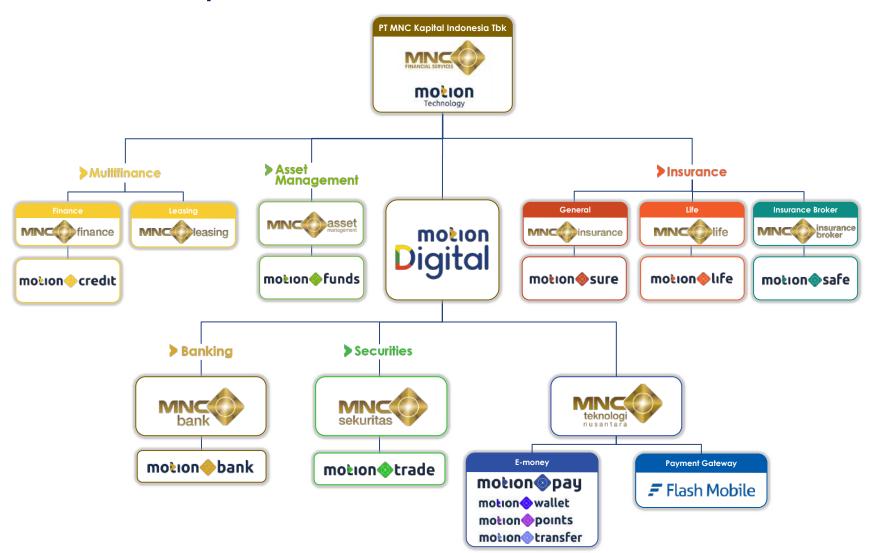

>Billion<br>Views<br>4<br>FROM 192 TIKTC<br>291.7 | ALL MCN STARHITS<br>37.9<br>Billion<br>views<br>153.<br>Million<br>Subs<br>2000 PAGE<br>70.2 Followe | 3       | <ul> <li>Reve</li> <li>Gene</li> <li>Oper<br/>mon</li> <li>Utiliz</li> </ul> | enue share<br>erate 1.5 -<br>rate as a r<br>etization<br>zing the g | e model<br>- 2 billion views/mor<br>nulti-channel networ<br>of third party conter<br>proup's huge content | nth<br>rk, allowing<br>nt creators                   |

Aedia Media



#### **RCTI+ New Content Structure**



Media



#### RCTI+ Will Grow Total AVOD Market Share to 18% by 2024



#### PT MNC ASIA HOLDING TBK

Media



# The best way to predict the future is to create it.

-Abraham Lincoln

FINANCIAL SERVICES





### PT MNC Kapital Indonesia Tbk – MNC Financial Services





# Motion Digital Corporate Structure – Post Consolidation



PT Motion Digital Technology is a new wholly owned subsidiary of PT MNC Kapital Indonesia Tbk (BCAP), Motion Digital is created to focus developing transaction-based on leading be apps. То а and integrated digital financial services provider, ranging from banking, financing, stock trading, e-money, and beyond.



#### Products

- Savings / deposit
- Credit card / debit card
- QRIS Payment
- Integration MotionPay
- In-app billers / purchases
   Virtual account
- Virtual account
   Pension banking
- Credit card application
- Split bill
- Cardless withdrawal convenient store

#### Upcoming Developments

 Bulk account opening
 Wealth management
 Loyalty program
 Cross-border payment
 ATM cardless withdrawal remittance
 BaaS
 RDN