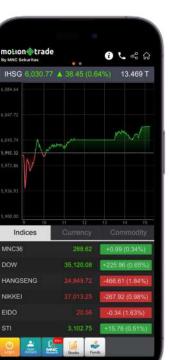

# molion<br/> trade

MotionTrade by MNC Sekuritas has been one of the best and well-known online stock-trading platform since 2016.

By MNC Sekuritas

# THE BEST ONLINE **TRADING APP**

**Full Online Opening Account** Seamless stock and e-mutual opening account

Voice Command "Nancy" Order, buy, sell, check portfolio,

Super Order To automate order entry

Speed Order To buy, sell, amend, and (Good till Cancel Order, Break Order, Withdraw order super fast. Trailing Order, If Matched Order)

Read news, etc

Sharia Account One of 18 IDX members with Sharia Online Trading System (SOTS) and Sharia License from DSN MUI

ISRAEL

ITALY

PORTUGAL SPAIN

SWEDEN

SWITZERLAND

E-Mutual Fund Supermart Supermart of 158 e-mutual fund products from 31 Asset Management companies