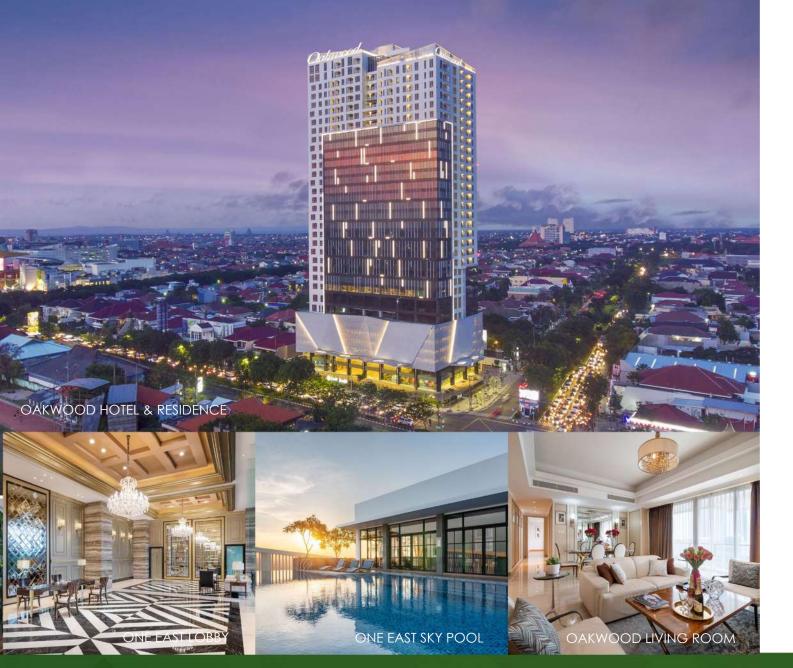

www.mncgroup.com

ONE EAST PENTHOUSE & RESIDENCES

#### 144 room keys

262 units

- Location: Kertajaya Indah, Surabaya, East Java
- **262 units** of luxury apartment, ranging from 78 sqm for 1 bedroom to 272 sqm penthouse unit
- **5-star Hotel** with total room keys of **144 rooms** with sizes ranging from 44 sqm to 110 sqm
- Managed by Oakwood, an award-winning and the largest serviced apartment operator in the world
- Latest awards: Surabaya Tourism Award 2022 for The Best Tourism Information Provider, Indonesia Care 2020 Certificate CHSE from the Indonesian Ministry of Tourism & Creative Economy, Real-estate Creative Awards 2019, 5-Star Hotel Certification 2019
- **Supporting facilities**: sky lounge, kids room, skypool, private cinema and fitness center
- **Event Space**: **Grand Ballroom** with total capacity of up to 500 pax