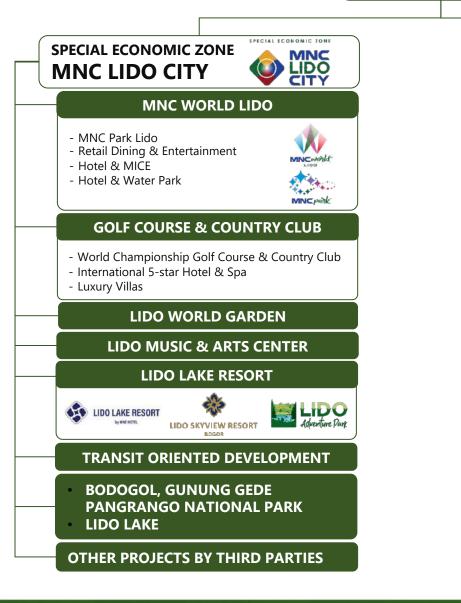

### PT MNC Land Tbk

MNC Land is a leading Entertainment Hospitality company focussing on the development of its flagship project, namely SEZ MNC Lido City, as well as various projects in hospitality & other segments.

MNC Land develops world-class, gamechanger innovative projects that adopt global best practices to deliver exceptional experiences.

| The best entertainment destination in Indonesia   |
|---------------------------------------------------|
| Presenting a world-class standard Theme Park      |
| Absorb a lot of manpower                          |
| Increase the number of local and foreign tourists |
|                                                   |

| MNC Park                 | 49 ha  |
|--------------------------|--------|
| RD&E                     | 6.5 ha |
| Hotel, Water Park & MICE | 24 ha  |

www.mncgroup.com

# 17 ha

#### BEYOND A FAMILY EDUTAINMENT PARADISE

- Family educational tourism destination
- Presenting a variety of flora in Indonesia
- Also serves as a native plants nursery
- Historic architectural building
- Iconic landmarks from around the world
- 6 Theme Zones

#### www.mncgroup.com

# 5 ha

- The first biggest outdoor music & arts festival venue in Indonesia
- Support the progress of Indonesian music, arts, and culture industry
- Bringing local musicians and artists to the international scale stage
- Capacity up to 50,000 people

Aiming to conduct four International concerts at Lido Music & Arts Center this year

Integrated with Lido Adventure Park

- 5-star hotel with panoramic view of Lake Lido, views of Mount Salak, Mount Gede, and Mount Pangrango
- 100 Rooms & Suites
- The most complete outbound destination by the Lido Lake
- Activities:
  - Lido Suspension Bridge throughout 200 meters
  - Flyingfox crosses Lake Lido
  - Kayaking
  - Sky Bike 200 meters long
  - Mini Zoo & Animal Feeding
  - High Rope
  - ATV

# **GOLF COURSE** & COUNTRY CLUB

The sensation of playing golf among the clouds at an altitude of 600 meters above the sea level surrounded by Mount Salak, Mount Gede, and Mount Pangrango

- 83 ha 18-Hole World Championship Golf Course designed by Earnie Els
- **Country Club designed by Oppenheim Architecture** Pro-Shop, VIP Suite, and High-End Restaurant with Outdoor Bar & Grill and MICE facilities

#### Private club houses

21 luxury units located on the fairways side of the 5 ha Golf Course with Mountain and Garden View options

3 ha

### TRANSIT ORIENTED DEVELOPMENT

# 7 ha

- Integrated transportation: Railway Stations & Bus Terminals
- Relocation of the Cigombong Railway Station into the Lido SEZ area
- Commercial area
- Modern concept residential