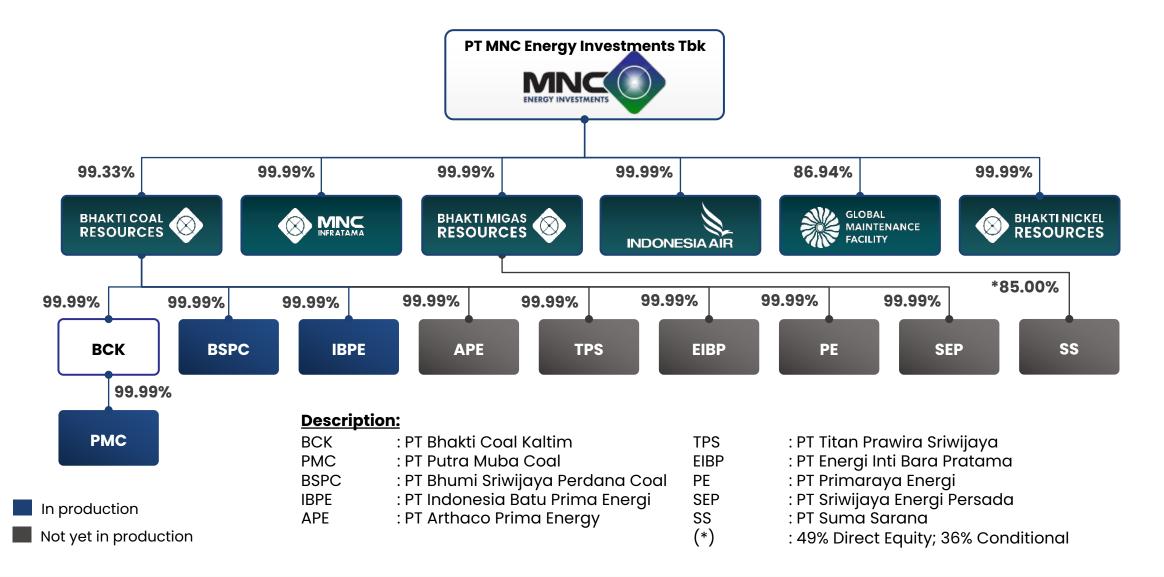

### **Resources & Reserves**

| IU P              | Агеа             | GAR               |                 | Reserves (MT) |             |             |             |
|-------------------|------------------|-------------------|-----------------|---------------|-------------|-------------|-------------|
|                   | (ha)             | (kcal/kg)         | Measured        | Indicated     | Inferred    | Total       | ксмі        |
| Based on Indone   | esian Joint Comm | ittee for Mineral | Reserves (KCMI) |               |             |             |             |
| BSPC-N            | 4,708            | 3,200 - 3,300     | 74,500,000      | 29,500,000    | 26,700,000  | 130,700,000 | 83,270,000  |
| BSPC-S            | 2,158            | 3,400 - 3,600     | 8,560,000       | 6,840,000     | 1,600,000   | 17,000,000  | 9,060,000   |
| РМС               | 2,947            | 3,000 - 3,600     | 60,400,000      | 12,900,000    | 3,600,000   | 76,900,000  | 54,820,000  |
| APE <sup>1</sup>  | 3,550            | 2,500 - 3,250     | 214,300,000     | 142,800,000   | 84,900,000  | 442,000,000 | 222,140,000 |
| IBPE <sup>2</sup> | 1,322            | 3,060 - 3,375     | 10,100,000      | 16,300,000    | 4,900,000   | 31,300,000  | 17,270,000  |
| Total             | 14,685           |                   | 367,860,000     | 208,340,000   | 121,700,000 | 697,900,000 | 386,560,000 |

Potential Coal Tonnage

| IUP             | Area<br>(ha)  | GAR<br>(kcal/kg) | Exploration Target<br>(MT) | Total resources & potential coal:<br>1,585,756,358 MT                                      |
|-----------------|---------------|------------------|----------------------------|--------------------------------------------------------------------------------------------|
| Based on Intern | al Assessment |                  |                            | 2                                                                                          |
| APE             | 11,450        | 2,500 - 3,200    | 350,229,434                |                                                                                            |
| IBPE            | 13,678        | 3,000 - 3,375    | 528,994,284                | <sup>1</sup> APE Phase $1 - 5$ findings only                                               |
| PE              | 4,424         | 2,500 - 3,300    | 2,663,460                  | <sup>2</sup> IBPE Phase 1 – 2 findings only<br>Drilling activities continue for IUPs which |
| TPS             | 6,015         | 2,500 - 3,200    | 5,026,290                  | have not been fully explored. Reserves                                                     |
| SEP             | 8,596         | 2,600 - 3,500    | 942,890                    | will increase if the results of the ongoing                                                |
| EIBP            | 13,630        |                  |                            | exploration show coal findings.                                                            |
| Total           | 57,793        |                  | 887,856,358                | -                                                                                          |