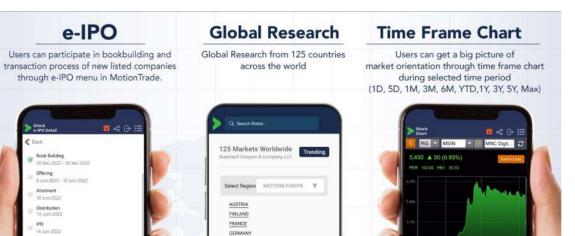

# molion<br/> trade

MotionTrade by MNC Sekuritas has been one of the best and well-known online stock-trading platform since 2016.

By MNC Sekuritas

# THE BEST ONLINE **TRADING APP**

**Full Online Opening Account** Seamless stock and e-mutual opening account

Voice Command "Nancy" Order, buy, sell, check portfolio,

Super Order To automate order entry

Speed Order To buy, sell, amend, and (Good till Cancel Order, Break Order, Withdraw order super fast. Trailing Order, If Matched Order)

Read news, etc

Sharia Account One of 18 IDX members with Sharia Online Trading System (SOTS) and Sharia License from DSN MUI

ISRAEL

ITALY

PORTUGAL SPAIN

SWEDEN

SWITZERLAND

E-Mutual Fund Supermart Supermart of 158 e-mutual fund products from 31 Asset Management companies

**TradingView Chart** 

For trading analysis convenience

Available in Mobile & Desktop Version, both Android & iOS. Compatible with Smart Watch

**MNC Filantropi** 

PT MNC ASIA HOLDING TBK

C Rock

Rook Building