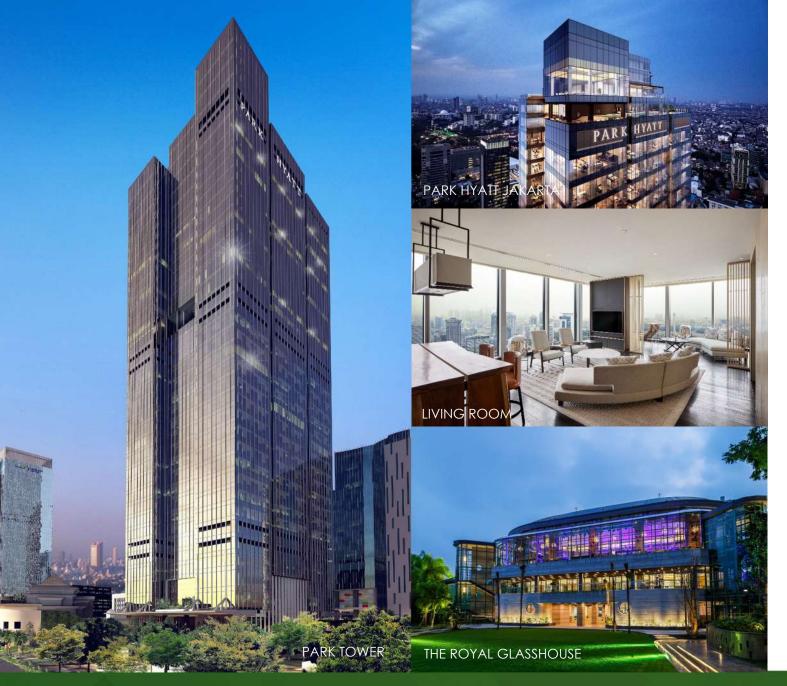

#### PARK HYATT JAKARTA™

# **29,000 sqm 222** OFFICE SPACE ROOM KEYS

- **Location**: MNC Center, Central Jakarta, very close to Governments' offices and embassies, CBD Jakarta and elite residential landmark of Menteng.
- Park Tower is a premium grade A mixed-use building. The 37-storey building consist of 29,000 sqm office spaces and Park Hyatt Jakarta.
- Coworking space
- Park Hyatt Jakarta is the first and the only Park Hyatt brand hotel in Indonesia. A Luxury Hotel with total of 222 room keys, ranging from 57 sqm to 300 sqm. Facilities including ballroom, meeting rooms, spa and fitness center as well as dining outlets. Latest awards: The 8th PropertyGuru Indonesia Property Best Luxury Hotel Development 2022, Exquisite Awards Best New Luxury Hotel and Best Newcomer Bar 2022.
- Park Hyatt Jakarta presented The Royal Glasshouse in 2023. The Royal Glasshouse is a unique and grand MICE venue with a spacious area of 1,650 m2 and capable to accommodate up to 1,400 people.