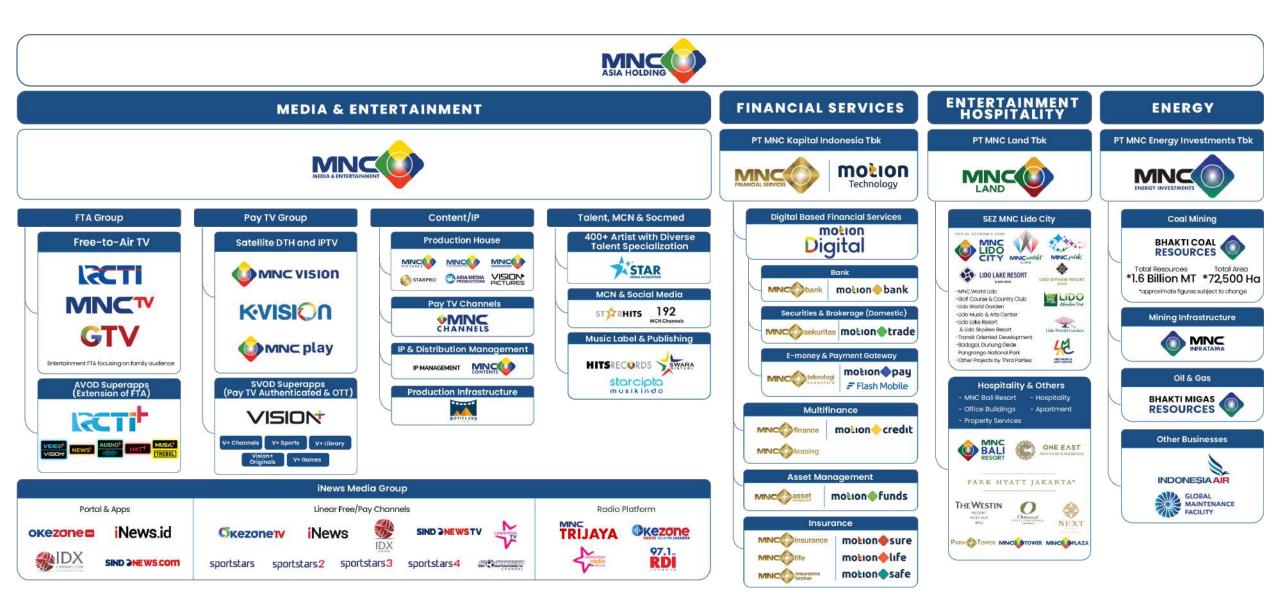

# CORPORATE UPDATE March 2024

Listed & traded on the Indonesia Stock Exchange (IDX) IDX Ticker Code: **BHIT** 

PT MNC ASIA HOLDING TBK www.mncgroup.com



# General Success is not free, you have to fight for it.

-Hary Tanoesoedibjo

"





# Whoever controls the media controls the mind.

-Jim Morrison



"



### The Largest Integrated Media Company in Southeast Asia





### **MNCN FTA Performance**





### CONTENT PRODUCTION







Source : Marketing Corporate Analyst Data Source (Report Adex Nett Assum Periode Jan – Dec 2023



Þ



### SUBSCRIBERS GROWTH | DTH & IPTV







## PT MNC Digital Entertainment Tbk



🗙 Media



## **Content & Production Market Share**





## **MOVIELAND:** The Most Integrated and One Stop Studios



- MOVIELAND is one of the Creative Economy Hubs in MNC Lido City, covering an area of 21 hectares. It is planned as the largest center for film and TV series production in Southeast Asia, integrated with various international-standard facilities and equipment.
- The construction of Movieland