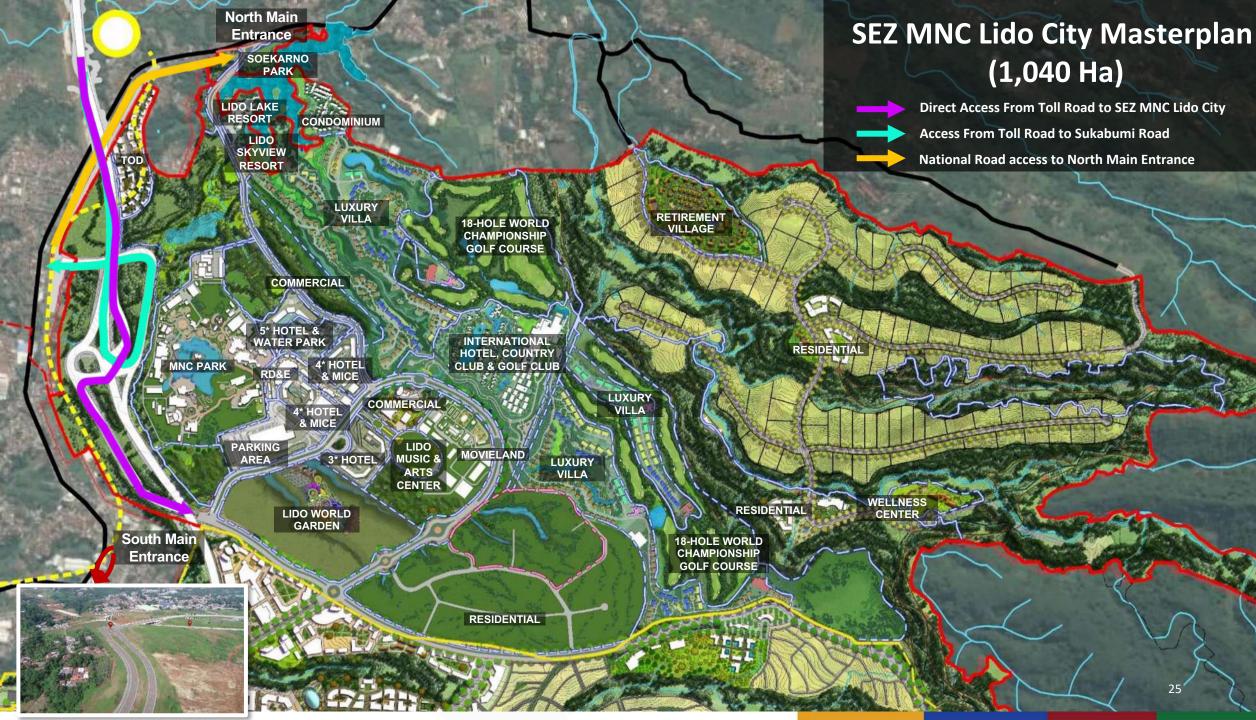

### PT MNC Land Tbk

MNC Land is a leading Entertainment Hospitality company focussing on the development of its flagship project, namely SEZ MNC Lido City, as well as various projects in hospitality & other segments.

MNC Land develops world-class, gamechanger innovative projects that adopt global best practices to deliver exceptional experiences.

| The best entertainment destination in Indonesia   |
|---------------------------------------------------|
| Presenting a world-class standard Theme Park      |
| Absorb a lot of manpower                          |
| Increase the number of local and foreign tourists |
|                                                   |

| MNC Park                 | 49 ha  |
|--------------------------|--------|
| RD&E                     | 6.5 ha |
| Hotel, Water Park & MICE | 24 ha  |

www.mncgroup.com

# 17 ha

#### BEYOND A FAMILY EDUTAINMENT PARADISE

- Family educational tourism destination
- Presenting a variety of flora in Indonesia
- Also serves as a native plants nursery
- Historic architectural building
- Iconic landmarks from around the world
- 6 Theme Zones

#### www.mncgroup.com

# 5 ha

- The first biggest outdoor music & arts festival venue in Indonesia
- Support the progress of Indonesian music, arts, and culture industry
- Bringing local musicians and artists to the international scale stage
- Capacity up to 50,000 people

Aiming to conduct four International concerts at Lido Music & Arts Center this year

Integrated with Lido Adventure Park

- 5-star hotel with panoramic view of Lake Lido, views of Mount Salak, Mount Gede, and Mount Pangrango
- 100 Rooms & Suites
- The most complete outbound destination by the Lido Lake
- Activities:
  - Lido Suspension Bridge throughout 200 meters
  - Flyingfox crosses Lake Lido
  - Kayaking
  - Sky Bike 200 meters long
  - Mini Zoo & Animal Feeding
  - High Rope
  - ATV

# **GOLF COURSE** & COUNTRY CLUB

The sensation of playing golf among the clouds at an altitude of 600 meters above the sea level surrounded by Mount Salak, Mount Gede, and Mount Pangrango

- 83 ha 18-Hole World Championship Golf Course designed by Earnie Els
- **Country Club designed by Oppenheim Architecture** Pro-Shop, VIP Suite, and High-End Restaurant with Outdoor Bar & Grill and MICE facilities

#### Private club houses

21 luxury units located on the fairways side of the 5 ha Golf Course with Mountain and Garden View options

3 ha

# TRUMP INTERNATIONAL HOTEL 31 ha

- 141 luxurious rooms and world-class facilities
- 24/7 lifestyle concierge and personalized services
- Signature restaurant & bar, fully equipped fitness center, 5-star meeting & conference facilities
- International standard Medi-Spa
- Beautiful views of 1.5 ha lake and panoramic views of the mountains of West Java

# INTERNATIONAL RESORT & RESIDENCES 109 ha

- An exclusive collection of 170 ultra-luxurious residences with cutting edge innovative design
- Surrounded by serene and stunning natural beauty
- Completed with impeccable services and facilities
- 181 units of 2 bedroom to 4 bedroom condominium with modern and minimalist architectural concept

### TRANSIT ORIENTED DEVELOPMENT

# 7 ha

- Integrated transportation: Railway Stations & Bus Terminals
- Relocation of the Cigombong Railway Station into the Lido SEZ area
- Commercial area
- Modern concept residential