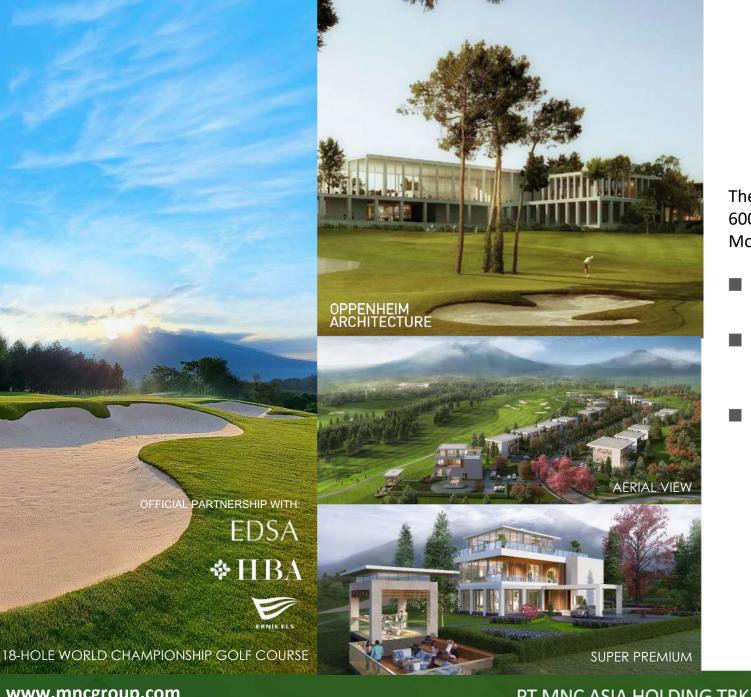

# **GOLF COURSE** & COUNTRY CLUB

The sensation of playing golf among the clouds at an altitude of 600 meters above the sea level surrounded by Mount Salak, Mount Gede, and Mount Pangrango

- 83 ha 18-Hole World Championship Golf Course designed by Earnie Els
- **Country Club designed by Oppenheim Architecture** Pro-Shop, VIP Suite, and High-End Restaurant with Outdoor Bar & Grill and MICE facilities

#### Private club houses

21 luxury units located on the fairways side of the 5 ha Golf Course with Mountain and Garden View options

3 ha