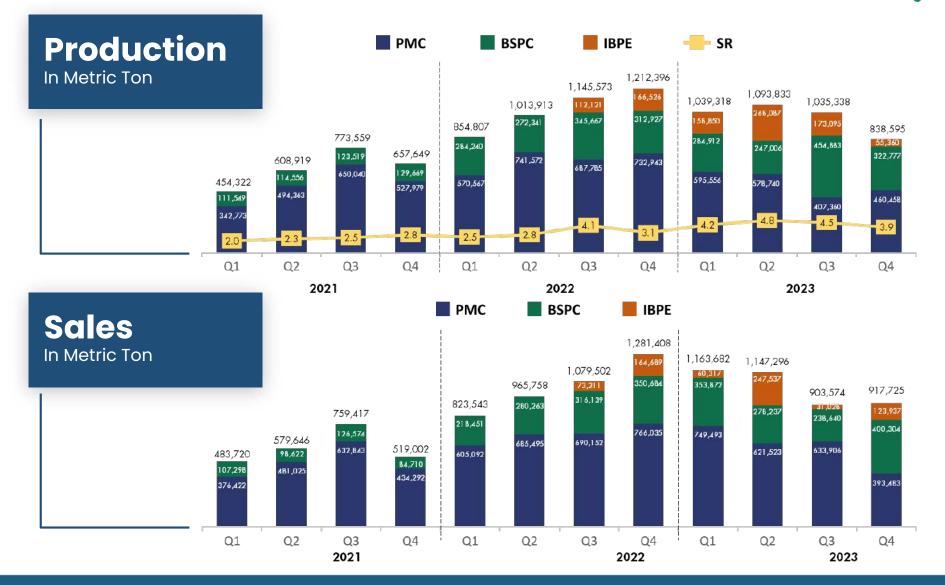

# <sup>11</sup> Energy and persistence conquer all things. <sup>11</sup>

-Benjamin Franklin

Abundant resources and potential coal (approximately 1.6 billion MT)

Easy hauling & transhipment (concessions close to big river & anchorage point) with supporting infrastructures (hauling road & 2 ports)

Operation & production licenses with all concessions already obtained clean & clear status

Low production cost

Good demand from India, China & ASEAN market

Huge potential for power plant projects (including mine mouth), coal gasification & liquefaction

👤 Energy