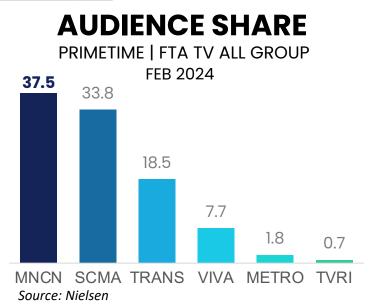

# CORPORATE UPDATE March 2024

Listed & traded on the Indonesia Stock Exchange (IDX) IDX Ticker Code: **BHIT** 

PT MNC ASIA HOLDING TBK www.mncgroup.com



# General Success is not free, you have to fight for it.

-Hary Tanoesoedibjo

"





# Whoever controls the media controls the mind.

-Jim Morrison



"



### The Largest Integrated Media Company in Southeast Asia





### **MNCN FTA Performance**





### CONTENT PRODUCTION







Source : Marketing Corporate Analyst Data Source (Report Adex Nett Assum Periode Jan – Dec 2023



Þ



### SUBSCRIBERS GROWTH | DTH & IPTV







## PT MNC Digital Entertainment Tbk



🗙 Media



## **Content & Production Market Share**





## **MOVIELAND:** The Most Integrated and One Stop Studios



- MOVIELAND is one of the Creative Economy Hubs in MNC Lido City, covering an area of 21 hectares. It is planned as the largest center for film and TV series production in Southeast Asia, integrated with various international-standard facilities and equipment.
- The construction of Movieland has already begun in 2021, and some buildings have already been completed and started to be used for shooting activities, such as Elite House Backlot, Menteng House Backl