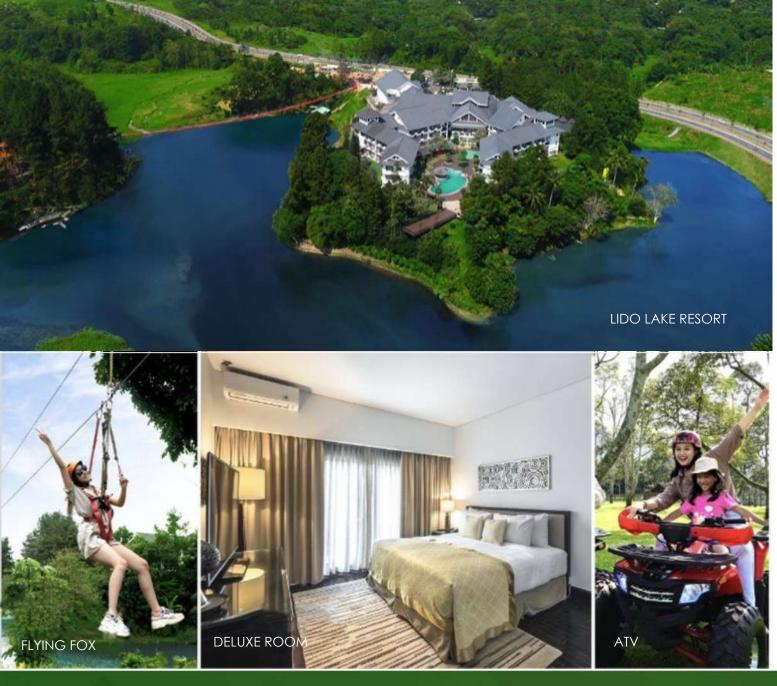

Aiming to conduct four International concerts at Lido Music & Arts Center this year

Integrated with Lido Adventure Park

- 5-star hotel with panoramic view of Lake Lido, views of Mount Salak, Mount Gede, and Mount Pangrango
- 100 Rooms & Suites
- The most complete outbound destination by the Lido Lake
- Activities:
  - Lido Suspension Bridge throughout 200 meters
  - Flyingfox crosses Lake Lido
  - Kayaking
  - Sky Bike 200 meters long
  - Mini Zoo & Animal Feeding
  - High Rope
  - ATV