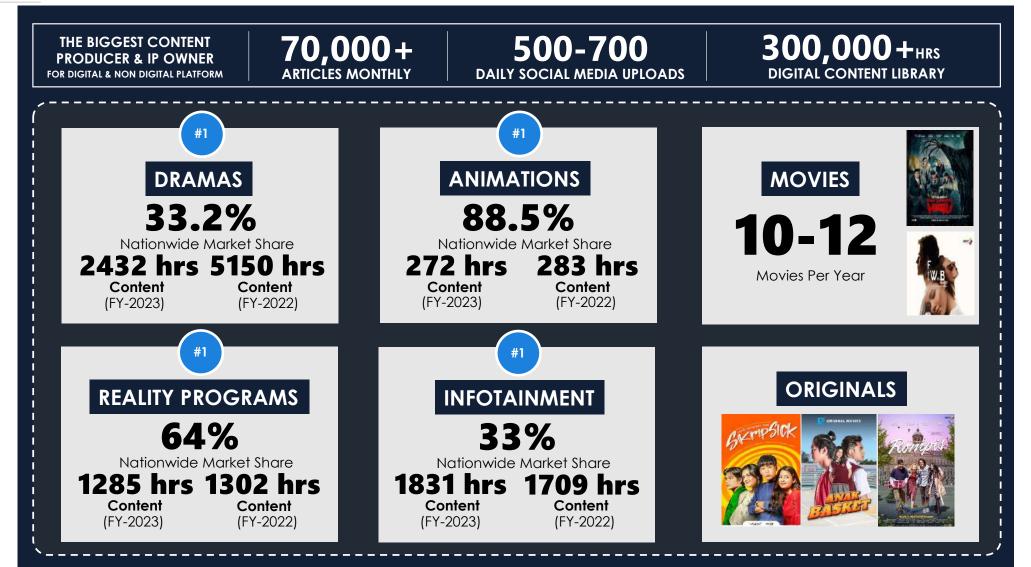

# CORPORATE UPDATE March 2024

Listed & traded on the Indonesia Stock Exchange (IDX) IDX Ticker Code: **BHIT** 

PT MNC ASIA HOLDING TBK www.mncgroup.com



# General Success is not free, you have to fight for it.

-Hary Tanoesoedibjo

"





# Whoever controls the media controls the mind.

-Jim Morrison



"



### The Largest Integrated Media Company in Southeast Asia





### **MNCN FTA Performance**





### CONTENT PRODUCTION







Source : Marketing Corporate Analyst Data Source (Report Adex Nett Assum Periode Jan – Dec 2023



Þ



### SUBSCRIBERS GROWTH | DTH & IPTV







## PT MNC Digital Entertainment Tbk



🗙 Media



## **Content & Production Market Share**





## **MOVIELAND:** The Most Integrated and One Stop Studios



- MOVIELAND is one of the Creative Economy Hubs in MNC Lido City, covering an area of 21 hectares. It is planned as the largest center for film and TV series production in Southeast Asia, integrated with various international-standard facilities and equipment.
- The construction of Movieland has already begun in 2021, and some buildings have already been completed and started to be used for shooting activities, such as Elite House Backlot, Menteng House Backlot, Conventional House Backlot, Townhouse Backlot, Convenience Store Backlot, Resto & Café Backlot. The project will be completed in Q1 2024.
- Movieland will make film and TV Series production more efficient, as all stages of production, from pre-production to post-prod