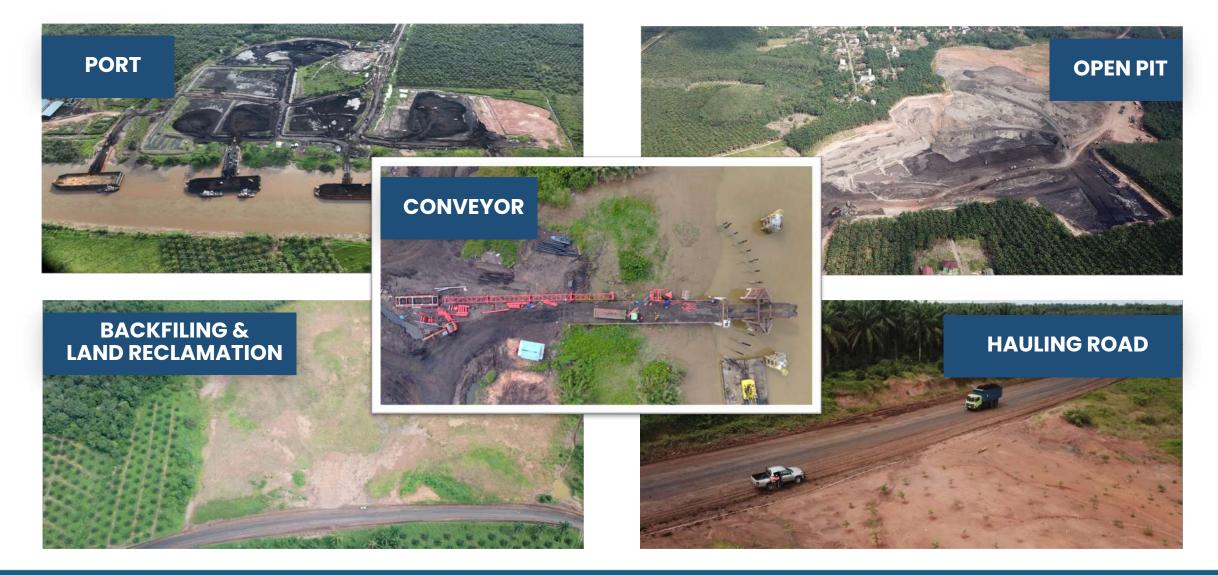

ties continue for IUPs which |
| TPS             | 6,015         | 2,500 - 3,200    | 5,026,290                  | have not been fully explored. Reserves                                                     |
| SEP             | 8,596         | 2,600 - 3,500    | 942,890                    | will increase if the results of the ongoing                                                |
| EIBP            | 13,630        |                  |                            | exploration show coal findings.                                                            |
| Total           | 57,793        |                  | 887,856,358                | -                                                                                          |







**Energy** 





Current Mining Pit & Infrastructure



Energy



# **THANK YOU**

MNC Bank Tower, 21/F – MNC Center Jl. Kebon Sirih No. 21-27 Jakarta 10340, Indonesia Phone: +62-21 2970 9700 Email: ir.bhit@mncgroup.com www.mncgroup.com