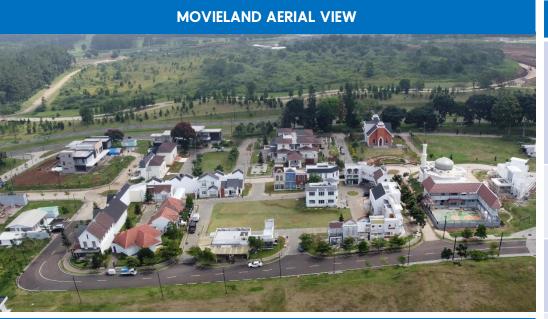

### Movieland: The Most Integrated and One Stop Studios

Some buildings in Movieland that have been completed are currently being used for TV series and commercial shoots. With Movieland, film and TV series production has become more efficient at all stages, from pre-production to post-production. Everything is integrated in one place with a controlled working environment.

Here are the TV series that have been produced in Movieland:

Cinta Berakhir Bahagia, Cinta Yasmin, Mencintaimu Sekali Lagi, Cinta Alesha, Jangan Bercerai Bunda, Takut Nggak Sih, Kesetiaan Janji Cinta, Mahligai Untuk Cinta, 20 judul FTV Ramadan, TVC MNC Life & Filler Ramadhan RCTI 2025.