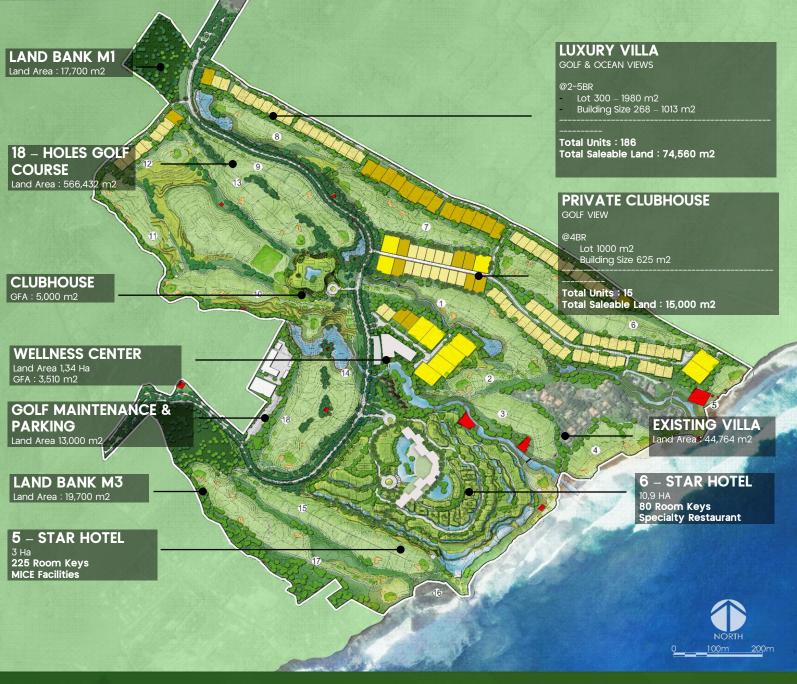

### 107 ha

The largest and most integrated luxury resort development in Bali

- According to BPJT (Toll Road Regulatory Agency), there will be a new toll road connecting Kuta Gilimanuk, with exit near the site
- Via the new toll road, Kuta Canggu Tanah Lot can be reached in 20 minutes