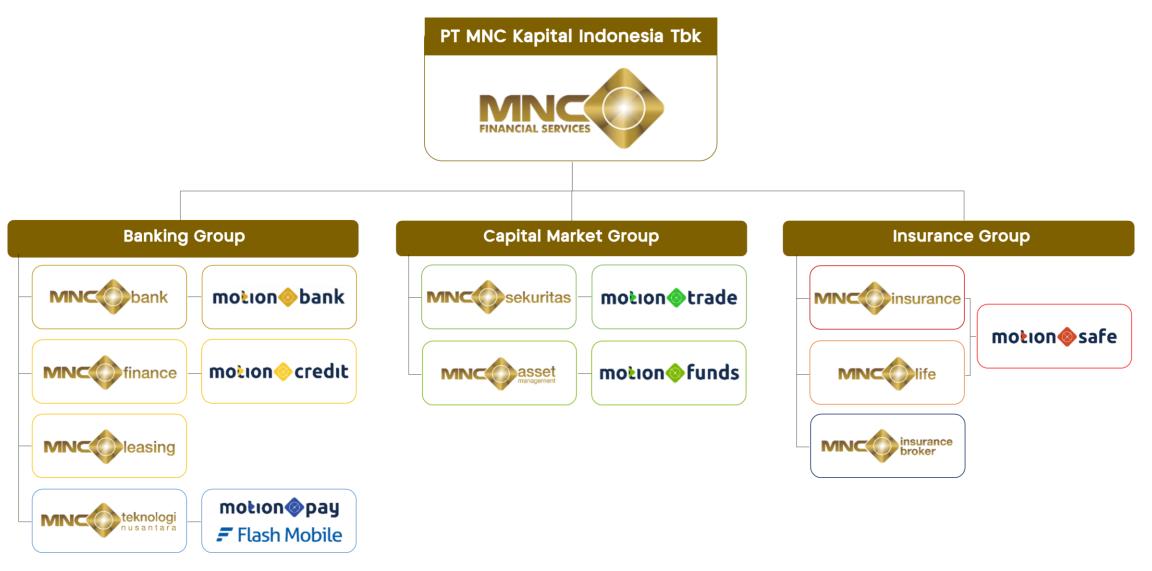

features, which are offered independently and through bundling with the packages offered by MNC Vision, K-Vision, and MNC Play.

### **Advertising Video on Demand (AVOD)**

- ✓ Vision+ offers all of the Group's Pay TV subscribers for free viewing with ad support similar to the content packager they subscribe, providing room for upselling.
- ✓ Free users may upgrade to subscription with no ads if they wish to enjoy premium content, available in sachet pricing, starts from weekly, monthly, and annually subscription fee.

### Future roadmap includes VISION

to become a **SVOD** based **SUPER APP** by adding new engaging content category





The best way to predict the future is to create it.

-Abraham Lincoln

FINANCIAL SERVICES





### The Most Integrated Digital Financial Services Group







### Partnership Ecosystems



- White-labeling MotionPay e-Money and e-Wallet inside JMO SuperApp ecosystems (more than 30m social security users)
- · Disbursement of social security benefits and claim payment through Motion Bank overseas Network
- in-Apps purchase billers & utility payments inside JMO SuperApp





- Co-Brand Credit Card with SuperApp KAI Access (with more than 20m user base)
- On-Line MotionBank and Credit Card account opening
- MotionPay as preferred source of fund inside KAI Access SuperApp
- In-app purchase billers & utility payments inside KAI Access SuperApp





- Co-Brand Credit Card with Citilink App (with more than 3.5m Active user base)
- On-Line MotionBank and Credit Card account opening
- MotionPay as preferred source of fund inside Citilink self-servic