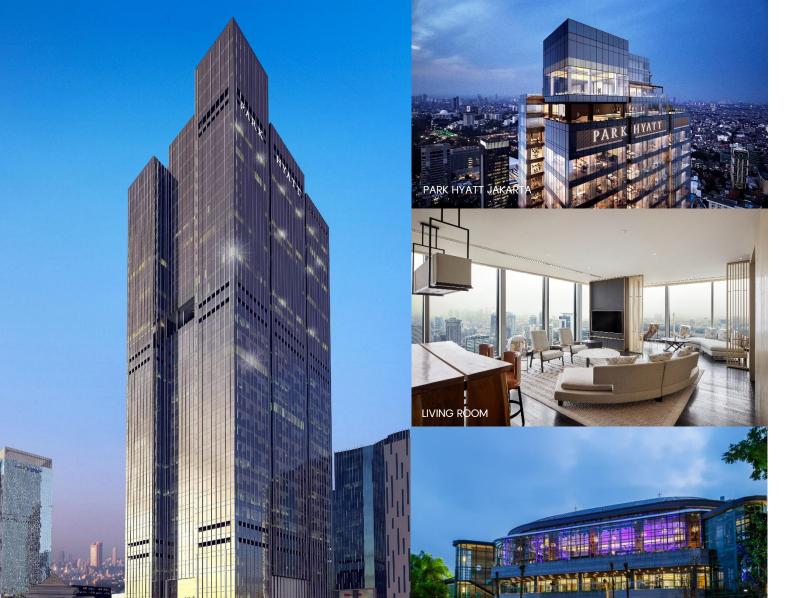

PARK TOWER

THE ROYAL GLASSHOUSE

#### PARK HYATT JAKARTA™

29,000 sqm

220

OFFICE SPACE

ROOM KEYS

- **Location**: MNC Center, Central Jakarta, very close to Governments' offices and embassies, CBD Jakarta and elite residential landmark of Menteng.
- Park Tower is a premium grade A mixed-use building. The 37-storey building consist of 29,000 sqm office spaces and Park Hyatt Jakarta.
- Coworking space
- Park Hyatt Jakarta is the first and the only Park Hyatt brand hotel in Indonesia. A Luxury Hotel with total of 220 room keys, ranging from 57 sqm to 300 sqm. Facilities including ballroom, meeting rooms, spa and fitness center as well as dining outlets. Latest awards: First Place for Best City Hotel in the Asia Pacific (Indonesia) from the Travel + Leisure Luxury Award Asia Pacific 2024, Best City Hotel Jakarta 2023 by TTG Travel Awards, Best Upscale Designed Hotel 2023 by Exquisite Awards, Best Upscale Japanese Restaurant 2023 by Exquisite Awards.
- Park Hyatt Jakarta presented **The Royal Glasshouse** in 2023. The Royal Glasshouse is a unique and grand MICE venue with a spacious area of 1,200 sqm and capable to accommodate up to 1,400 people.