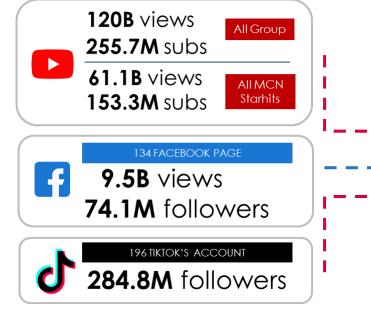

### **SOCIAL MEDIA** CONTRIBUTION

Source: MNC Internal Research – February 2025

- Revenue share model
- Generate 1.5 2 billion views/month
- Operate as a multi-channel network, allowing monetization of third party content creators
- Utilizing the group's huge content library to generate traffic and at the same time promote the content itself