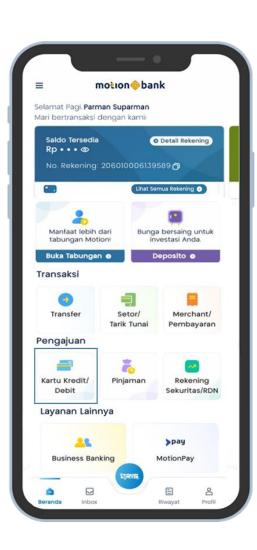

## MotionBank is an integral

with optional balance display

MotionBank is an integrated digital banking app, providing end to end banking services and attractive features.

#### Product development

Debit Card & Digital/Virtual Credit Card

(Business Banking & MotionPay Integration)

**Main Products** 

Savings Account

MotionPension

**Daily Transactions** 

**Financial Solutions** 