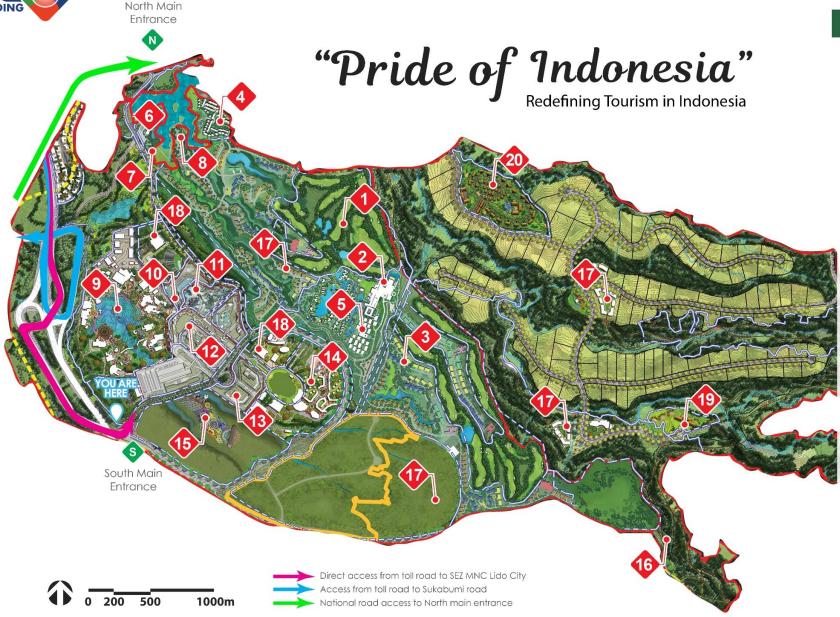

#### SEZ MNC Lido City Master Plan (1,040 ha)

- Trump International Golf Club Lido
- 2 Clubhouse & Country Club
- Private Clubhouses
- 4 Condominium
- 5 Trump International Resort Lido
- 6 Lido Lake Resort
- Hyatt Regency Lido Resort
- 8 Lido Adventure Park
- Theme Park
- Retail, Dining & Entertainment
- 5-Star Hotels & Water Park
- 4-Star Hotels & MICE
- 3-Star Hotel
- Movieland
- 15 Lido World Garden
- Lido Nature Park
- 7 Residential
- Commercial
- Wellness Center
- Retirement VIIIage