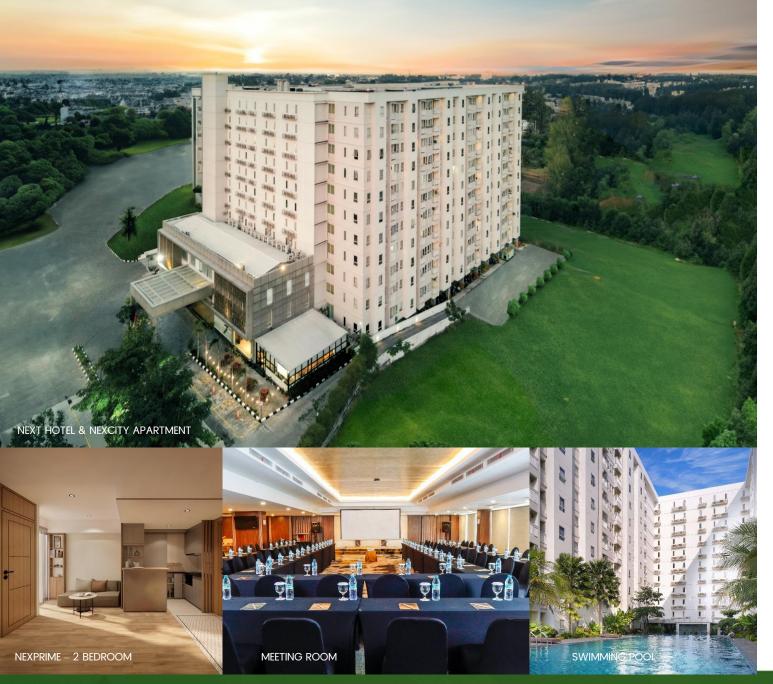

# 127 room keys 215 units

- **Location**: Jalan Laksda Adisucipto KM 8, Yogyakarta, close to multiple popular tourist attractions, including universities and shopping centers.
- **4-star** hotel with a total of **127 rooms**, ranging from 18 sqm to 58 sqm.
- **215 apartment units**, ranging from 24.5 sqm for a studio to 44.5 sqm for a 2-bedroom.
- Supporting facilities: meeting room (total capacity of up to 350 pax), fitness center, swimming pool, cafe, restaurant, and business center.