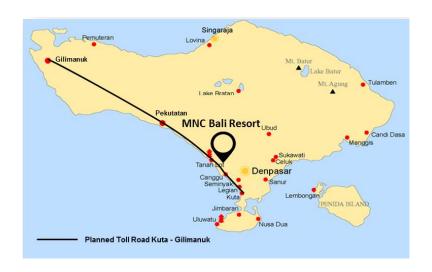

### 107 ha

The largest and most integrated luxury resort development in Bali

- According to BPJT (Toll Road Regulatory Agency), there will be a new toll road connecting Kuta Gilimanuk, with exit near the site
- Via the new toll road, Kuta Canggu Tanah Lot can be reached in 20 minutes