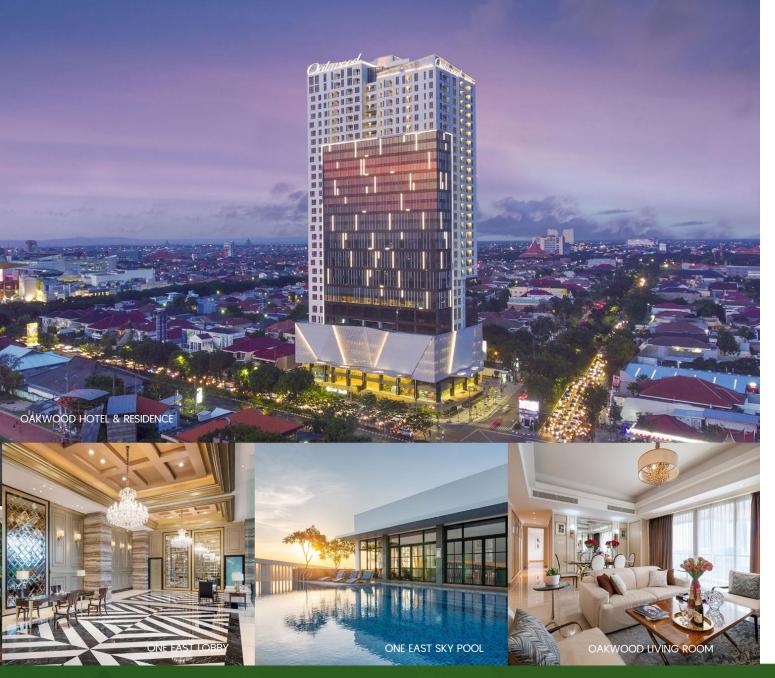

### 144 room keys 262 units

- **Location**: Kertajaya Indah, Surabaya, East Java
- **262 units** of luxury apartment, ranging from 78 sqm for 1 bedroom to 272 sqm penthouse unit
- **5-star Hotel** with total room keys of **144 rooms** with sizes ranging from 44 sqm to 110 sqm
- Managed by **Oakwood**, an award-winning and the largest serviced apartment operator in the world
- Latest awards: Surabaya Tourism Award 2022 for The Best Tourism Information Provider, Indonesia Care 2020 Certificate CHSE from the Indonesian Ministry of Tourism & Creative Economy, Real-estate Creative Awards 2019, 5-Star Hotel Certification 2019
- **Supporting facilities**: sky lounge, kids room, skypool, private cinema and fitness center
- **Event Space**: **Grand Ballroom** with total capacity of up to 500 pax