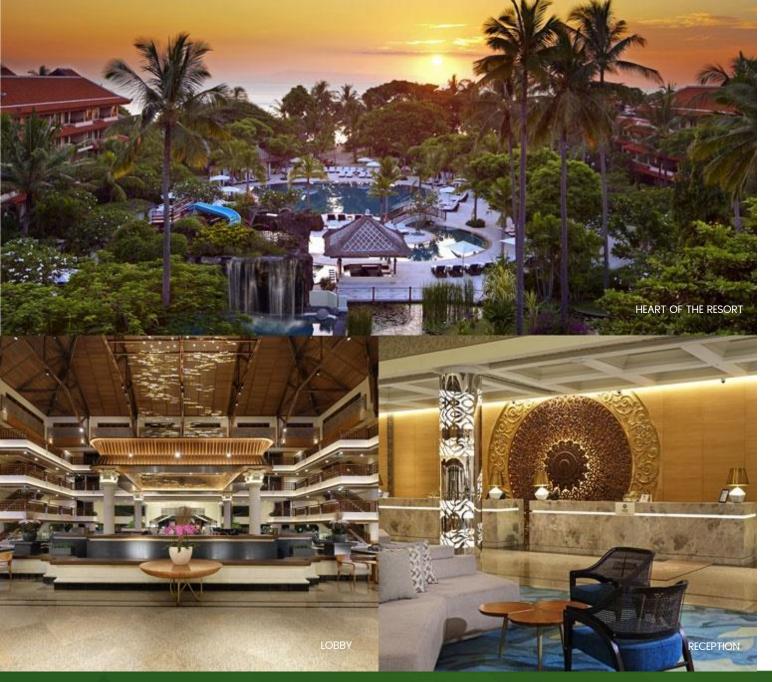

### **THE WESTIN**

RESORT NUSA DUA BALI

- Location: ITDC complex in Nusa Dua area and approx.
   13 km or 30 minutes away from Ngurah Rai International Airport.
- **5-star Hotel Resort** with total room keys of **433** rooms with sizes ranging from 38 sqm to 171 sqm.
- Latest awards: Exquisite Awards Favourite Hotel-Exquisite Readers' Choice 2024; Exquisite Awards Best Upscale Family Hotel 2023; Exquisite Awards Best Upscale Hotel and Best Dessert & Pastry 2022.
- MICE facilities with a total area of ~15,700 sqm, largest convention hall: 2,394 sqm with capacity of up to 2,500 pax, featuring a beachfront wedding venue.
- Hosted Events: 2024 World Water Forum, The 2nd UN Tourism Conference on Women Empowerment in Tourism in Asia Pacific in 2024, 2023 AIS Summit, The 19th Indonesian Palm Oil Conference in 2023, G20 Bali Summit in 2022, Indonesia Masters And Indonesia Open in 2021, and BWF World Tour Finals in 2021.