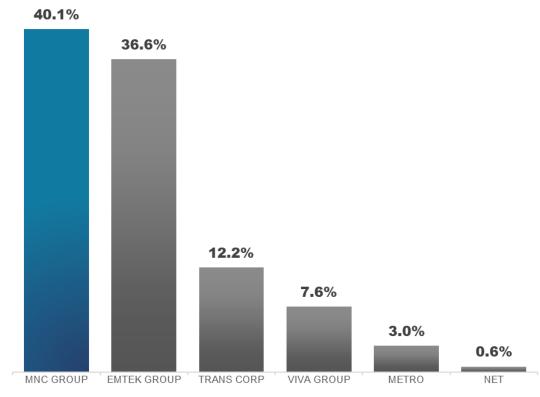

### AD SPEND SHARE BY MEDIA GROUP FY-2024

Source: Marketing Corporate Analyst Data Source (Report Adex Nett Assumption), Periode 2024