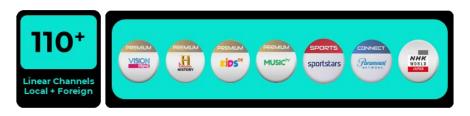

### VISION TV Anywhere, Anytime

### **Subscription Video on Demand (SVOD)**

✓ Vision+ provides extensive original content, thousands hours of VOD, and hundreds of linear channels with catch up features, which are offered independently and through bundling with the packages offered by MNC Vision, K-Vision, and MNC Play.