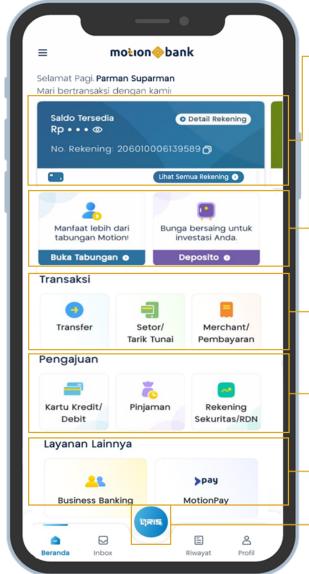

## MotionBank is an integral

with optional balance display

MotionBank is an integrated digital banking app, providing end to end banking services and attractive features.

### **UPCOMING FEATURES**

- Online Debit
- Bank as a Service (BaaS)
- · Cardless Cash Withdrawal
- QRIS Tuntas (Merchant)
- Cross Border OR
- FX Online
- · Personal Financial Management

#### Product development

Debit Card & Digital/Virtual Credit Card

(Business Banking & MotionPay Integration)

**Main Products** 

Savings Account

MotionPension

**Daily Transactions** 

**Financial Solutions** 

Digital Lending

**QRIS Payment** 

Securities Account/RDN

Online Time Deposits

VISA