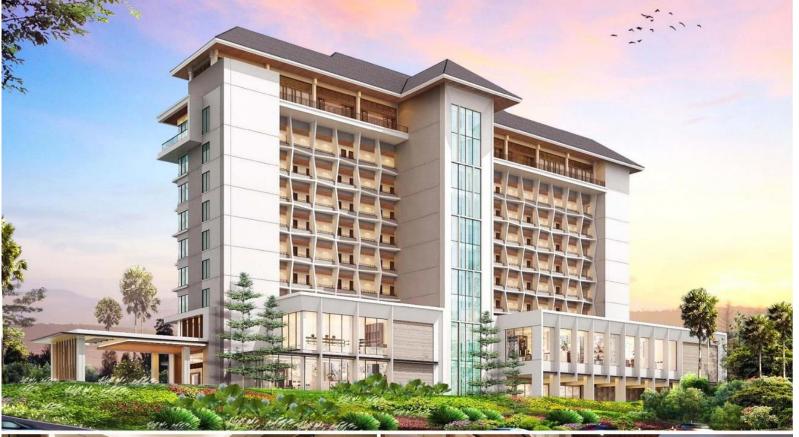

### 3.5 ha

- 5-star hotel with panoramic view of Lake Lido, views of Mount Salak, Mount Gede, and Mount Pangrango
- Direct access to Lido Adventure Park & Lido Lake Resort
- Supported by modern and complete facilities:
  - 10 Floors
  - 124 Rooms & Suites
  - 8 Function Rooms
  - Lakeside Cafe & Rooftop Bar
  - Outdoor & Indoor Restaurant
  - Grilled & Hot Pot Sky Dining
  - Wedding Venues
  - Ballroom & Bridal Suite
  - Spa & Health Club Facilities
  - Kids Playground
  - 2 Private Pool (Presidential Suite Room)