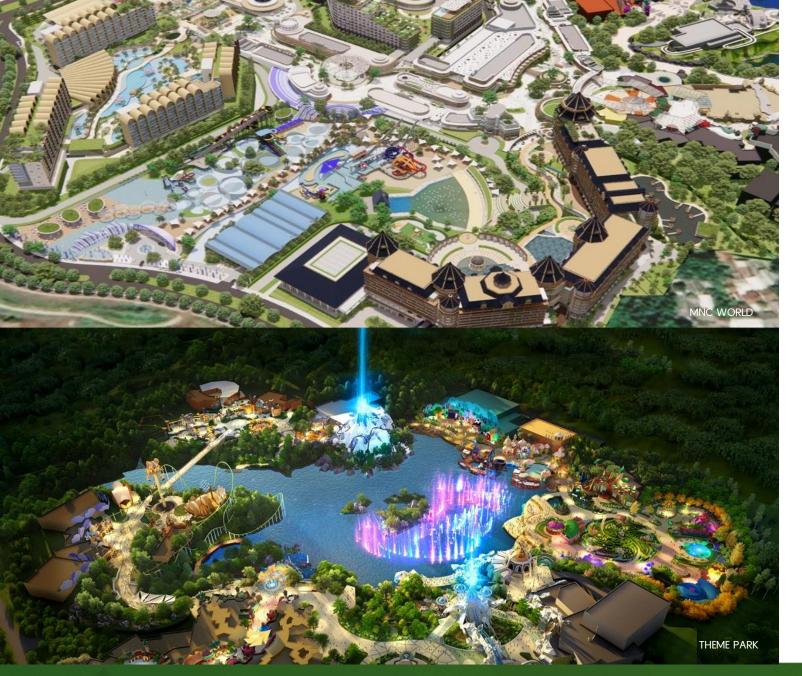

#### SEZ MNC Lido City Master Plan (1,040 ha)

- Trump International Golf Club Lido
- 2 Clubhouse & Country Club
- Private Clubhouses
- 4 Condominium
- 5 Trump International Resort Lido
- 6 Lido Lake Resort
- Hyatt Regency Lido Resort
- 8 Lido Adventure Park
- Theme Park
- Retail, Dining & Entertainment
- 5-Star Hotels & Water Park
- 4-Star Hotels & MICE
- 3-Star Hotel
- Movieland
- 15 Lido World Garden
- Lido Nature Park
- 7 Residential
- Commercial
- Wellness Center
- Retirement VIIIage

### 80 ha

- The best entertainment destination in Indonesia
- Presenting a world-class standard Theme Park
- Absorb a lot of manpower
- Increase the number of local and foreign tourists
- Theme Park 49 ha
- Retail, Dining, & Entertainment 6.5 ha
- Hotel, MICE, & Water Park 24 ha

Beyond A Family Edutainment Paradise

### 17 ha

#### BEYOND A FAMILY EDUTAINMENT PARADISE

- Family educational tourism destination
- Presenting a variety of flora in Indonesia
- Also serves as a native plants nursery
- Historic architectural building
- Iconic landmarks from around the world
- 6 Theme Zones