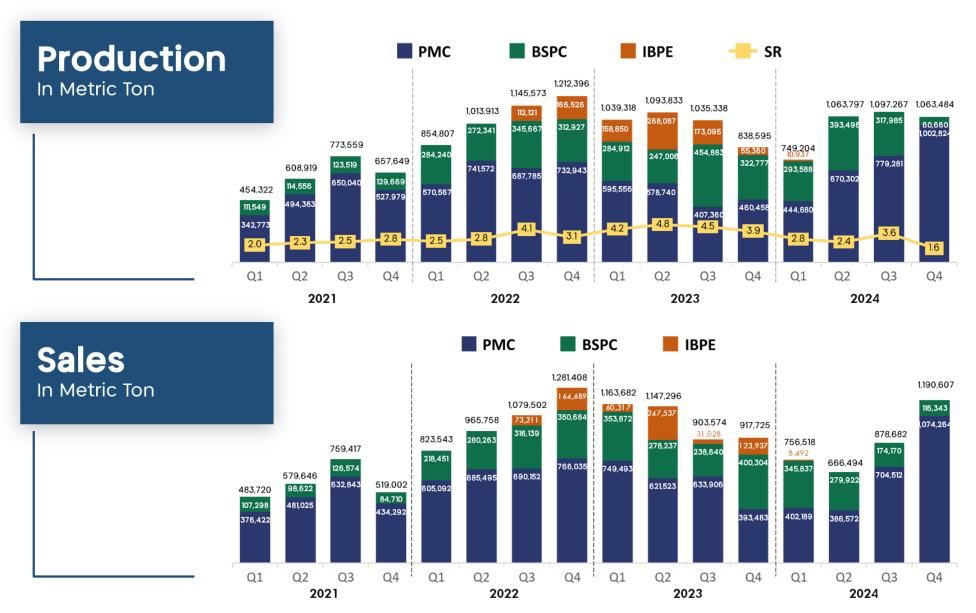

# PT MNC Energy Investments Tbk

# **Investment Highlights**

- Abundant resources and potential coal (approximately 1.4 billion MT)
- Easy hauling & transhipment (concessions close to big river & anchorage point) with supporting infrastructures (hauling road & 2 ports)
- Operation & production licenses with all concessions already obtained clean & clear status
- Low production cost
- Good demand from India, China & ASEAN market
- Huge potential for power plant projects (including mine mouth), coal gasification & liquefaction

# **Current Mining Pit & Infrastructure**