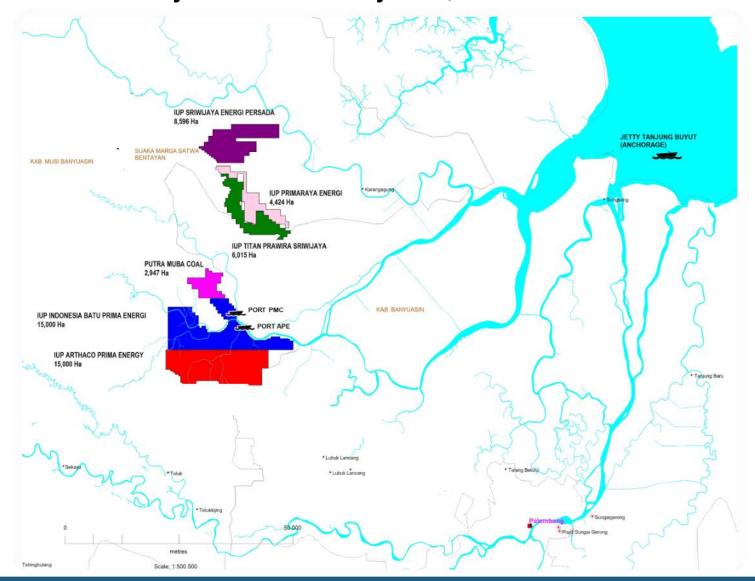

#### Banyuasin & Musi Banyuasin, South Sumatra

#### **Resources & Reserves**

| IUP                                                             | Area<br>(ha) | GAR<br>(kcal/kg) | Resources (MT) |             |            |             | Reserves (MT) |  |
|-----------------------------------------------------------------|--------------|------------------|----------------|-------------|------------|-------------|---------------|--|
|                                                                 |              |                  | Measured       | Indicated   | Inferred   | Total       | КСМІ          |  |
| Based on Indonesian Joint Committee for Mineral Reserves (KCMI) |              |                  |                |             |            |             |               |  |
| PMC                                                             | 2,947        | 3,000 - 3,600    | 60,400,000     | 12,900,000  | 3,600,000  | 76,900,000  | 54,820,000    |  |
| APE¹                                                            | 3,550        | 2,500 - 3,250    | 214,300,000    | 142,800,000 | 84,900,000 | 442,000,000 | 222,140,000   |  |
| IBPE <sup>2</sup>                                               | 1,322        | 3,060 - 3,375    | 10,100,000     | 16,300,000  | 4,900,000  | 31,300,000  | 17,270,000    |  |
| Total                                                           | 7,819        |                  | 284,800,000    | 172,000,000 | 93,400,000 | 550,200,000 | 294,230,000   |  |

#### Description:

PMC : PT Putra Muba Coal PE : PT Primaraya Energi
APE : PT Arthaco Prima Energy TPS : PT Titan Prawira Sriwijaya
IBPE : PT Indonesia Batu Prima Energi SEP : PT Sriwijaya Energi Persada

# **Current Mining Pit & Infrastructure**