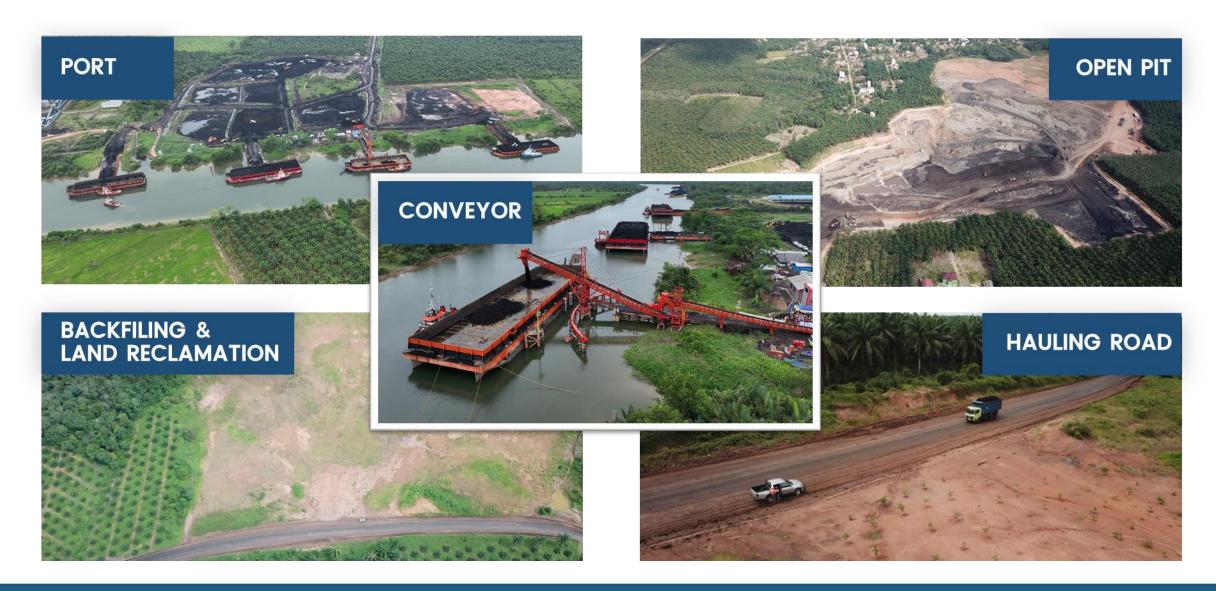

|  |
| SEP                          | 8,596        | 2,600 - 3,500    | 942,890                    |  |  |  |  |  |
| Total                        | 44,163       |                  | 887,856,358                |  |  |  |  |  |

Total resources & potential coal:

## 1,438,056,358 MT

Note:

<sup>1</sup> APE Phase 1 – 5 findings only

<sup>2</sup> IBPE Phase 1 – 2 findings only

Drilling activities continue for IUPs which have not been fully explored. Reserves will increase if the results of the ongoing exploration show coal findings.

#### Description:

PMC : PT Putra Muba Coal PE : PT Primaraya Energi
APE : PT Arthaco Prima Energy TPS : PT Titan Prawira Sriwijaya
IBPE : PT Indonesia Batu Prima Energi SEP : PT Sriwijaya Energi Persada











# **Current Mining Pit & Infrastructure**







# **Trading Business – Product Quality**

#### Non-Coking Coal

MNC Energy offers a diverse portfolio of coal products, ranging from low to high calorific values.



**Low**Calorific Value
3,400 – 4,600 GAR



**Medium**Calorific Value
4,600 – 5,500 GAR



**High**Calorific Value
5,500 – 7,000 GAR









# Trading Business Logistics

- 24/7 monitoring for peace of mind throughout the shipping process.
- Optimized supply chain from loading to discharge for cost-effective and efficient delivery.
- Customized logistics solutions tailored to vessel specifications, delivery schedules, and destination ports.
- Serving domestic and international energy demand, including China, India, ASEAN, and other regions.







# THANK YOU

MNC Bank Tower, 21/F – MNC Center
Jl. Kebon Sirih No. 21-27