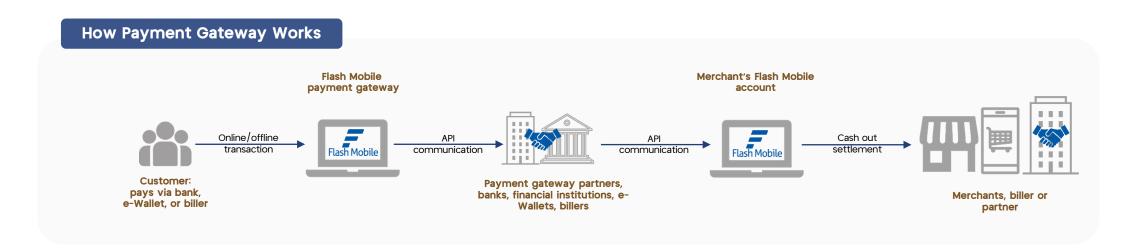

**MotionVoucher** 

**MotionPaylater** 

ISO/IEC 27001:2013 Certified Bank Indonesia No. 21/392/DKSP/Srt/B

Financial Services

**Flash Mobile** focus on providing payment gateway services in Indonesia, with qualified certifications including:

- PCI DSS security certification
- Fund Transfer Certification between Banks & e-Money
- QRIS Payment Certification
- Electronic Transaction and System Operator (PSTE)
- Payment Gateway
- **QRIS Enabler**

**☑** Invoicing for SMEs

- Transfer Services
- Billing Aggregator
- **✓ Value Added Services**

### **Payment Networks**

CARDS VIRTUAL ACCOUNTS

RETAIL OUTLETS E-WALLET

QRIS DIRECT DEBIT

PAYLATER/ CARDLESS

MotionTrade by MNC Sekuritas has been one of the best and wellstock-trading known online platform since 2016.