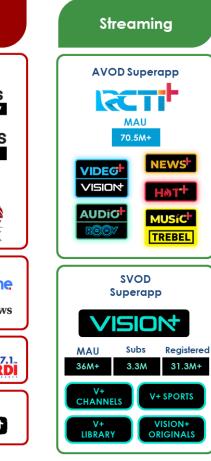

### **RCTI+ New Content Structure**

#### **Free Service (AVOD)**

#### Paid Service (SVOD)

12

### **Premium SVOD: Vision+**

# 31.3M Registered Users 36M+ Monthly Active Users\*

#### \*As of Feb 25

### **Subscription Video on Demand (SVOD)**

✓ Vision+ provides extensive original content, thousands hours of VOD, and hundreds of linear channels with catch up features, which are offered independently and through bundling with the packages offered by MNC Vision, K-Vision, and MNC Play.

### **Advertising Video on Demand (AVOD)**

- ✓ Vision+ offers all of the Group's Pay TV subscribers for free viewing with ad support similar to the content packager they subscribe, providing room for upselling.
- ✓ Free users may upgrade to subscription with no ads if they wish to enjoy premium content, available in sachet pricing, starts from weekly, monthly, and annually subscription fee.