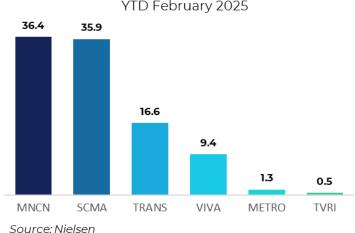

### **MNCN FTA Performance**

#### **AUDIENCE SHARE**

Prime Time | FTA TV ALL GROUP YTD February 2025