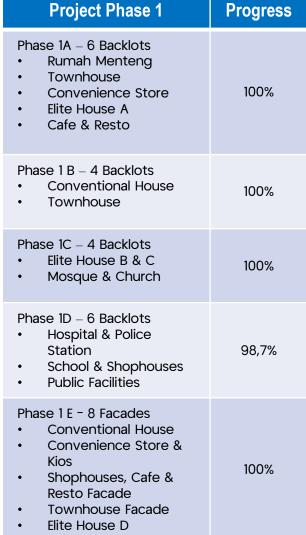

The construction progress of phase 1 is estimated to have reached **98.8%**.

| ED CONSTRUCTION BACKLOTS |                       |
|--------------------------|-----------------------|
| ELITE HOUSE B BACKLOT    | ELITE HOUSE C BACKLOT |
| TOWNHOUSE FACADE         | MOSQUE                |

Source: Movieland, February 2025

**COMPLETE** 

**POLICE STATION** 

**CAFE & SHOPHOUSE** 