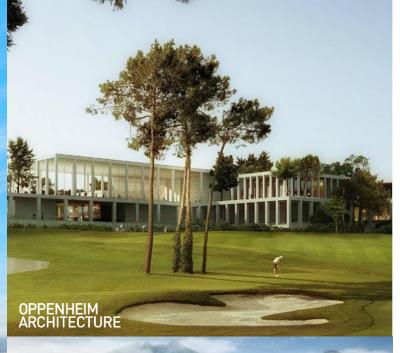

The sensation of playing golf among the clouds at an altitude of 600 meters above the sea level surrounded by Mount Salak, Mount Gede, and Mount Pangrango

- 18-Hole Championship Golf Course designed by Ernie Els 83 ha
- Country Club designed by Oppenheim Architecture

  Pro-Shop, VIP Suite, and High-End Restaurant with Outdoor

  Bar & Grill and MICE facilities

  3 ha
- Private Clubhouses
   21 luxury units located on the fairways side of the Golf
   Course with Mountain and Garden View options