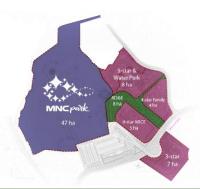

#### SEZ MNC Lido City Master Plan (1,040 ha)

- Trump International Golf Club Lido
- 2 Clubhouse & Country Club
- Private Clubhouses
- 4 Condominium
- 5 Trump International Resort Lido
- 6 Lido Lake Resort
- Hyatt Regency Lido Resort
- 8 Lido Adventure Park
- Theme Park
- Retail, Dining & Entertainment
- 5-Star Hotels & Water Park
- 4-Star Hotels & MICE
- 3-Star Hotel
- Movieland
- 15 Lido World Garden
- Lido Nature Park
- 7 Residential
- Commercial
- Wellness Center
- Retirement VIIIage