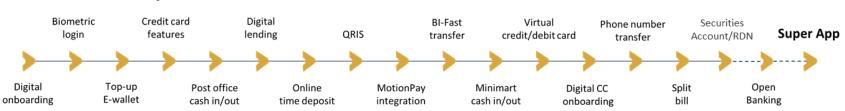

### The Most Integrated Digital Financial Services Group

## MotionBank is an integral

with optional balance display

MotionBank is an integrated digital banking app, providing end to end banking services and attractive features.

#### Product development

Debit Card & Digital/Virtual Credit Card

(Business Banking & MotionPay Integration)

**Main Products** 

Savings Account

MotionPension

**Daily Transactions** 

**Financial Solutions** 

Digital Lending

**QRIS Payment** 

Securities Account/RDN

Online Time Deposits

VISA