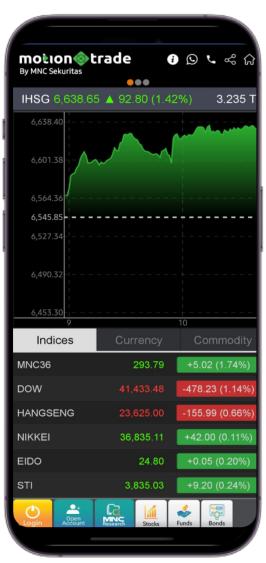

### **Payment Networks**

CARDS VIRTUAL ACCOUNTS

RETAIL OUTLETS E-WALLET

QRIS DIRECT DEBIT

PAYLATER/ CARDLESS

MotionTrade by MNC Sekuritas has been one of the best and wellstock-trading known online platform since 2016.